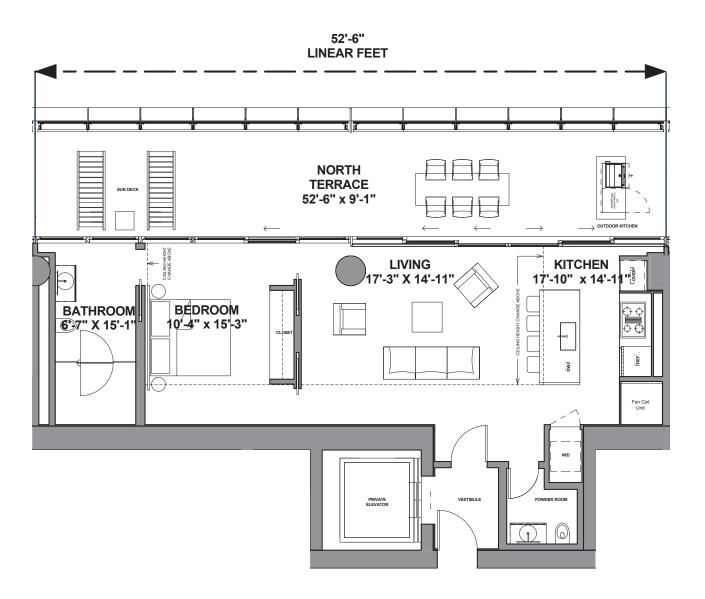

# Residence 403-1203 Type C

Beds 1 / Baths 1.5 Interior: 1018 SF/ 95 SM Exterior: 564 SF/ 52 SM Total: 1582 SF/ 147 SM