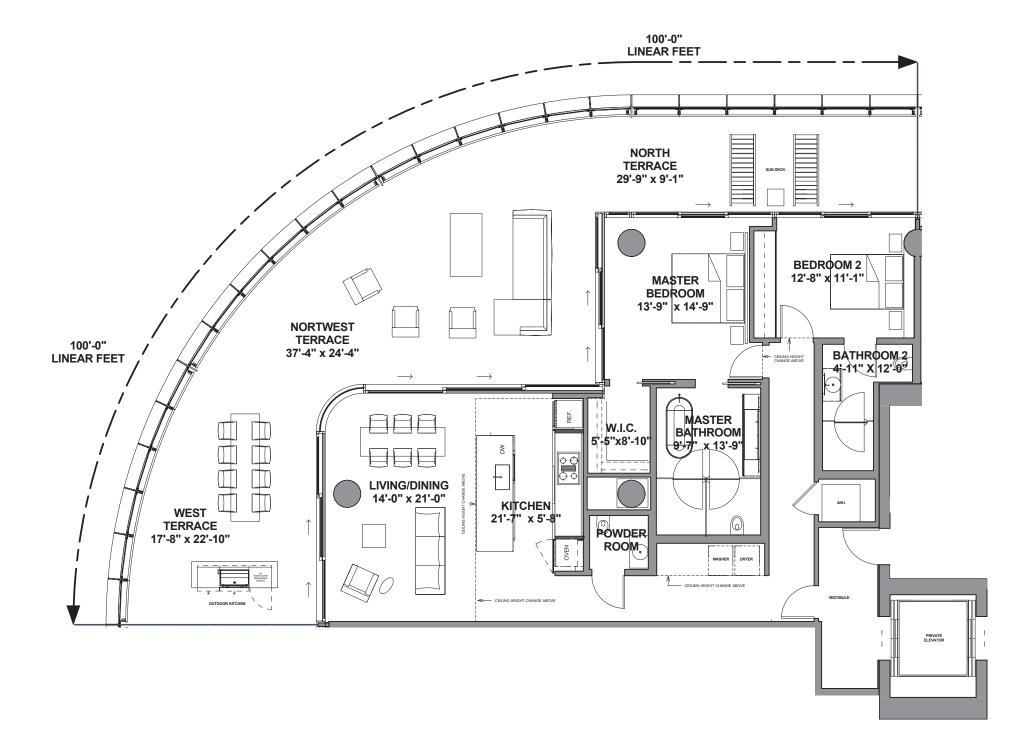

# **Residence 1405-1705** Type EF

Beds 3 / Baths 3.5 Interior: 3460 SF/ 322 SM Exterior: 2867 SF/ 266 SM Total: 6327 SF/ 588 SM

Residence 1501-1701 Type AC2

Beds 4 / Baths 3.5

Interior: 3525 SF/ 328 SM Exterior: 2280 SF/ 212 SM Total: 5805 SF/ 540 SM