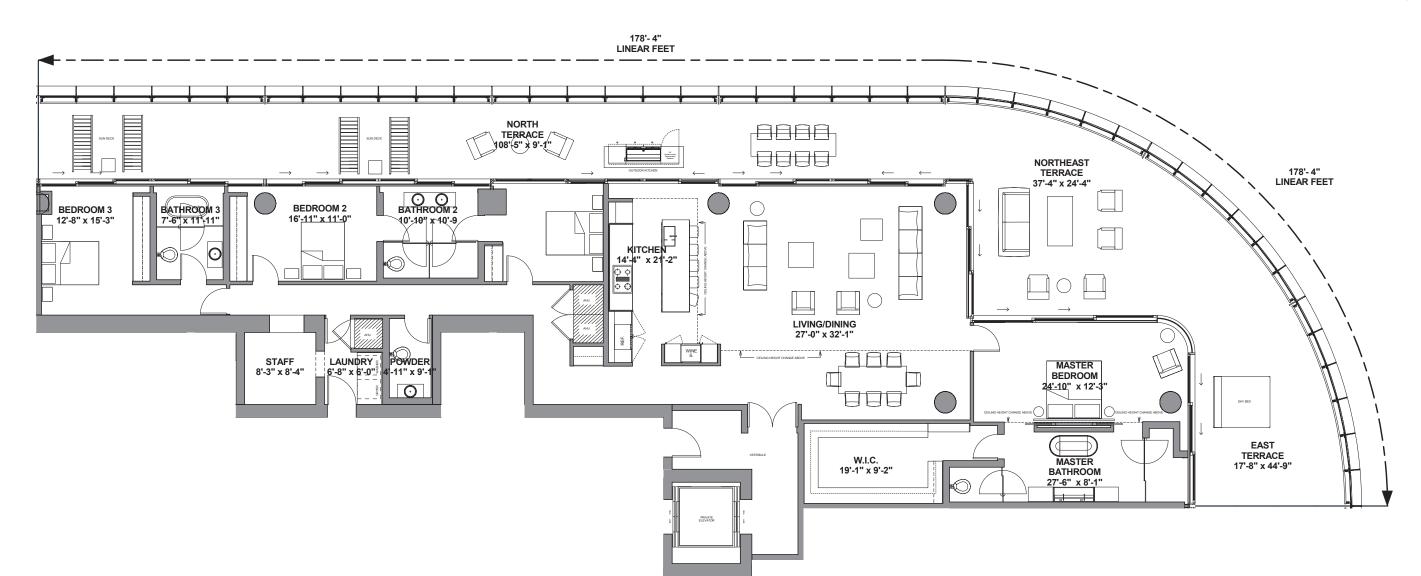

# **Residence 1405-1705** Type EF

Beds 3 / Baths 3.5 Interior: 3460 SF/ 322 SM Exterior: 2867 SF/ 266 SM Total: 6327 SF/ 588 SM

Residence 1501-1701 Type AC2

Beds 4 / Baths 3.5

Interior: 3525 SF/ 328 SM Exterior: 2280 SF/ 212 SM Total: 5805 SF/ 540 SM