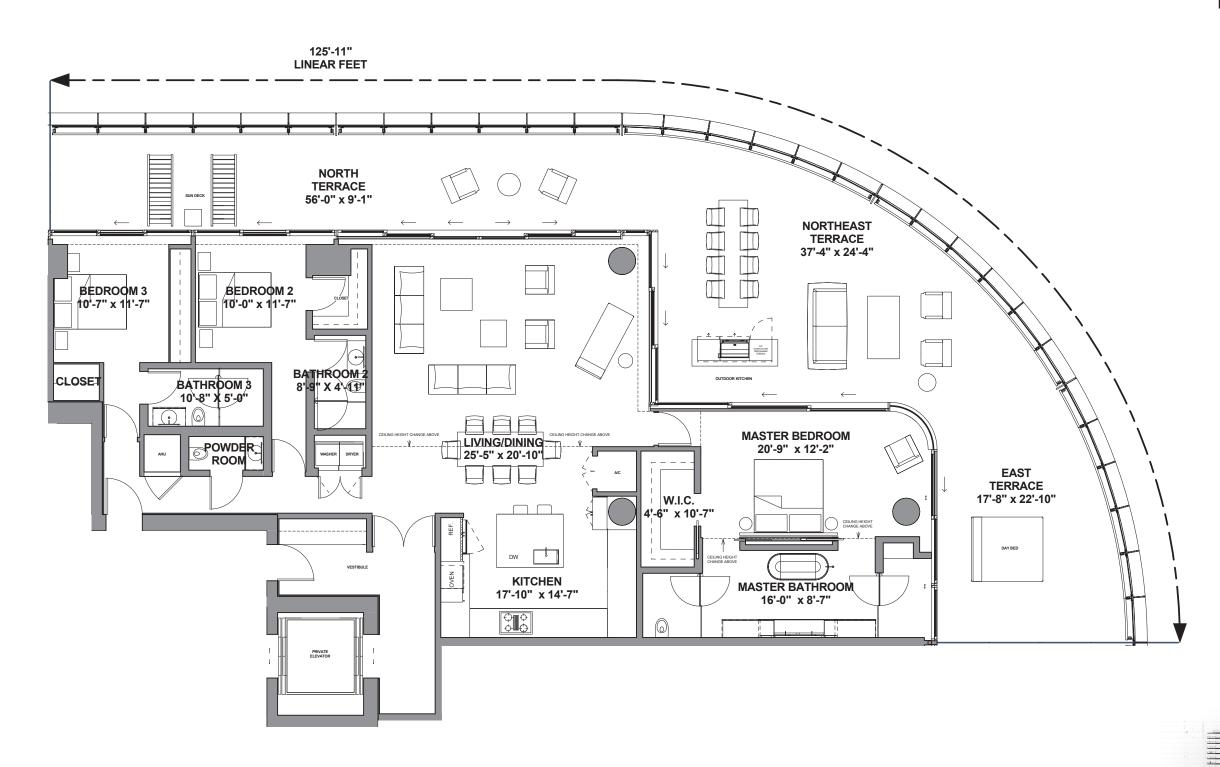

# **Residence 1405-1705** Type EF

Beds 3 / Baths 3.5 Interior: 3460 SF/ 322 SM Exterior: 2867 SF/ 266 SM Total: 6327 SF/ 588 SM

Residence 1501-1701 Type AC2

Beds 4 / Baths 3.5

Interior: 3525 SF/ 328 SM Exterior: 2280 SF/ 212 SM Total: 5805 SF/ 540 SM

Security Control of Co

Residence 1202-1702 Type BD2

Beds 5 / Baths 5.5 Interior: 4140 SF/ 385 SM Exterior: 2280 SF/ 212 SM Total: 6420 SF/ 597 SM

- 1 Manuscri 7 CARA AN
- 1 Manuscri 7 CARA AN