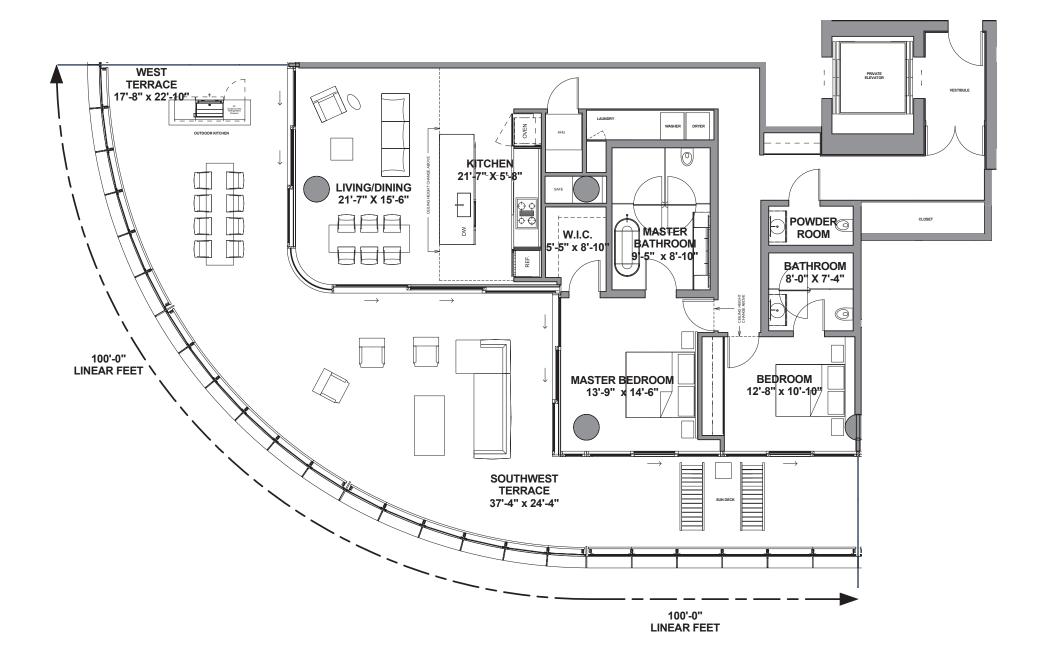

# **Residence 1405-1705** Type EF

Beds 3 / Baths 3.5 Interior: 3460 SF/ 322 SM Exterior: 2867 SF/ 266 SM Total: 6327 SF/ 588 SM

Residence 1501-1701 Type AC2

Beds 4 / Baths 3.5

Interior: 3525 SF/ 328 SM Exterior: 2280 SF/ 212 SM Total: 5805 SF/ 540 SM