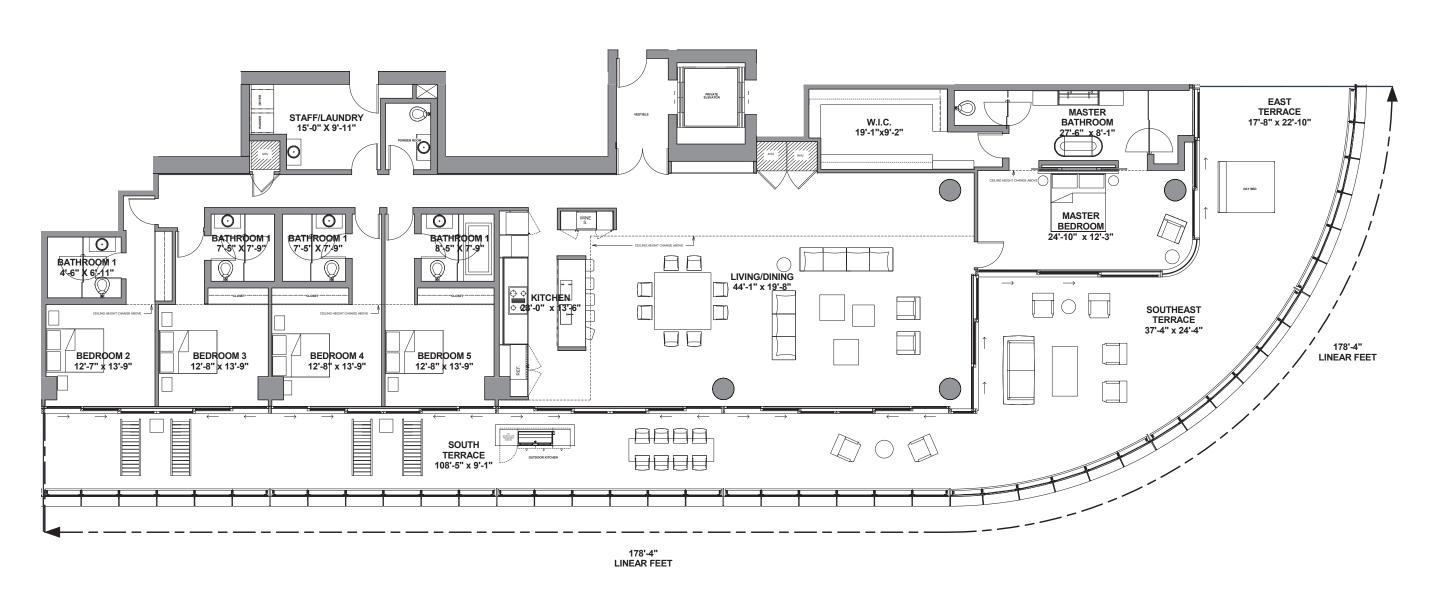

Security Control of Co

Residence 1202-1702 Type BD2

Beds 5 / Baths 5.5 Interior: 4140 SF/ 385 SM Exterior: 2280 SF/ 212 SM Total: 6420 SF/ 597 SM

- 1 Manuscri 7 CARA AN
- 1 Manuscri 7 CARA AN