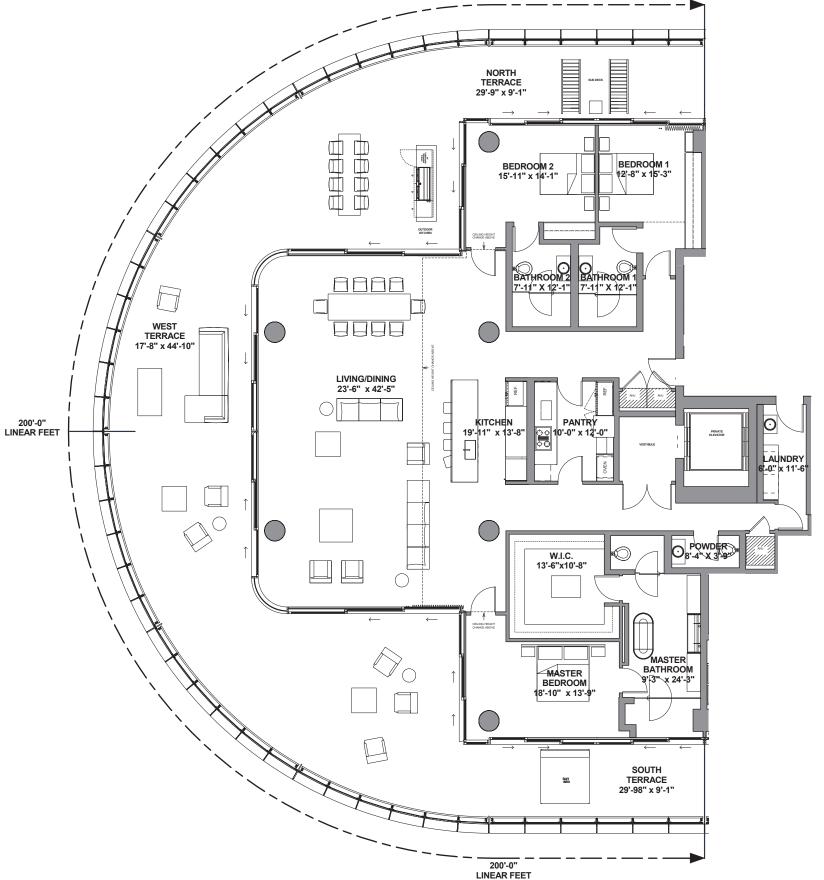

r: 1594 SF/ 148 SM Exterior: 578 SF/ 54 SM Total: 2172 SF/ 202 SM











### Residence 405-1205 Type E

Beds 2 / Baths 2.5

Interior: 1654 SF/ 154 SM Exterior: 1433 SF/ 133 SM

Total: 3087 SF/ 287 SM











Residence 1106-1206 Type F2

Beds 2 / Baths 2.5

Interior: 1843 SF/ 171 SM Exterior: 1433 SF/ 133 SM

Total: 3276 SF/ 304 SM







Secretary Control of the Control of

Beds 3 / Baths 3.5

Interior: 2421 SF/ 225 SM Exterior: 1715 SF/ 159 SM Total: 4136 SF/ 384 SM









Beds 3 / Baths 3.5

Interior: 2467 SF/ 229 SM Exterior: 1715 SF/ 159 SM Total: 4182 SF/ 388 SM







THE STATE OF THE S



# Eighty Seven Park by Renzo Piano 200'-0" LINEAR FEET

# **Residence 1405-1705** Type EF

Beds 3 / Baths 3.5 Interior: 3460 SF/ 322 SM Exterior: 2867 SF/ 266 SM Total: 6327 SF/ 588 SM











Residence 1501-1701 Type AC2

Beds 4 / Baths 3.5

Interior: 3525 SF/ 328 SM Exterior: 2280 SF/ 212 SM Total: 5805 SF/ 540 SM







Security Control of Co



Residence 1202-1702 Type BD2

Beds 5 / Baths 5.5 Interior: 4140 SF/ 385 SM Exterior: 2280 SF/ 212 SM Total: 6420 SF/ 597 SM







- 1 Manuscri 7 CARA AN
- 1 Manuscri 7 CARA AN