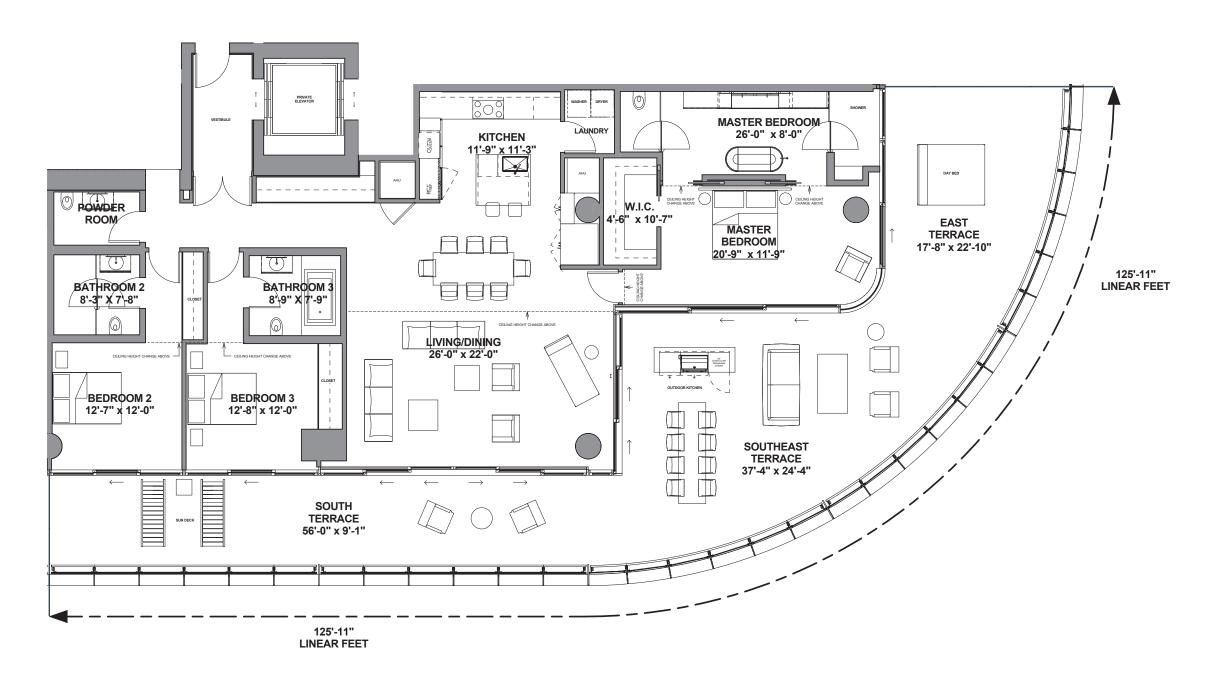

# **Residence 1405-1705** Type EF

Beds 3 / Baths 3.5 Interior: 3460 SF/ 322 SM Exterior: 2867 SF/ 266 SM Total: 6327 SF/ 588 SM

Residence 1501-1701 Type AC2

Beds 4 / Baths 3.5

Interior: 3525 SF/ 328 SM Exterior: 2280 SF/ 212 SM Total: 5805 SF/ 540 SM

Security Control of Co

Residence 1202-1702 Type BD2

Beds 5 / Baths 5.5 Interior: 4140 SF/ 385 SM Exterior: 2280 SF/ 212 SM Total: 6420 SF/ 597 SM

- 1 Manuscri 7 CARA AN
- 1 Manuscri 7 CARA AN