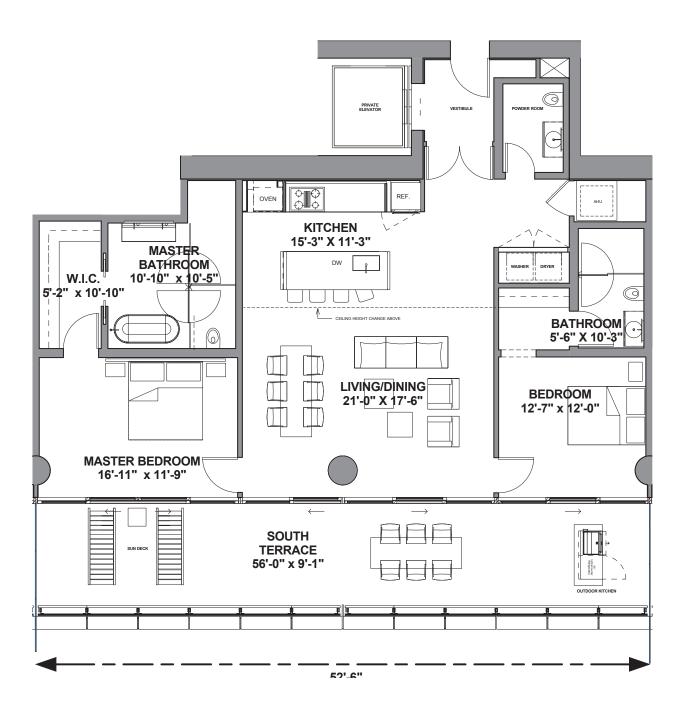

Total: 3276 SF/ 304 SM

Secretary Control of the Control of

Beds 3 / Baths 3.5

Interior: 2421 SF/ 225 SM Exterior: 1715 SF/ 159 SM Total: 4136 SF/ 384 SM

Beds 3 / Baths 3.5

Interior: 2467 SF/ 229 SM Exterior: 1715 SF/ 159 SM Total: 4182 SF/ 388 SM