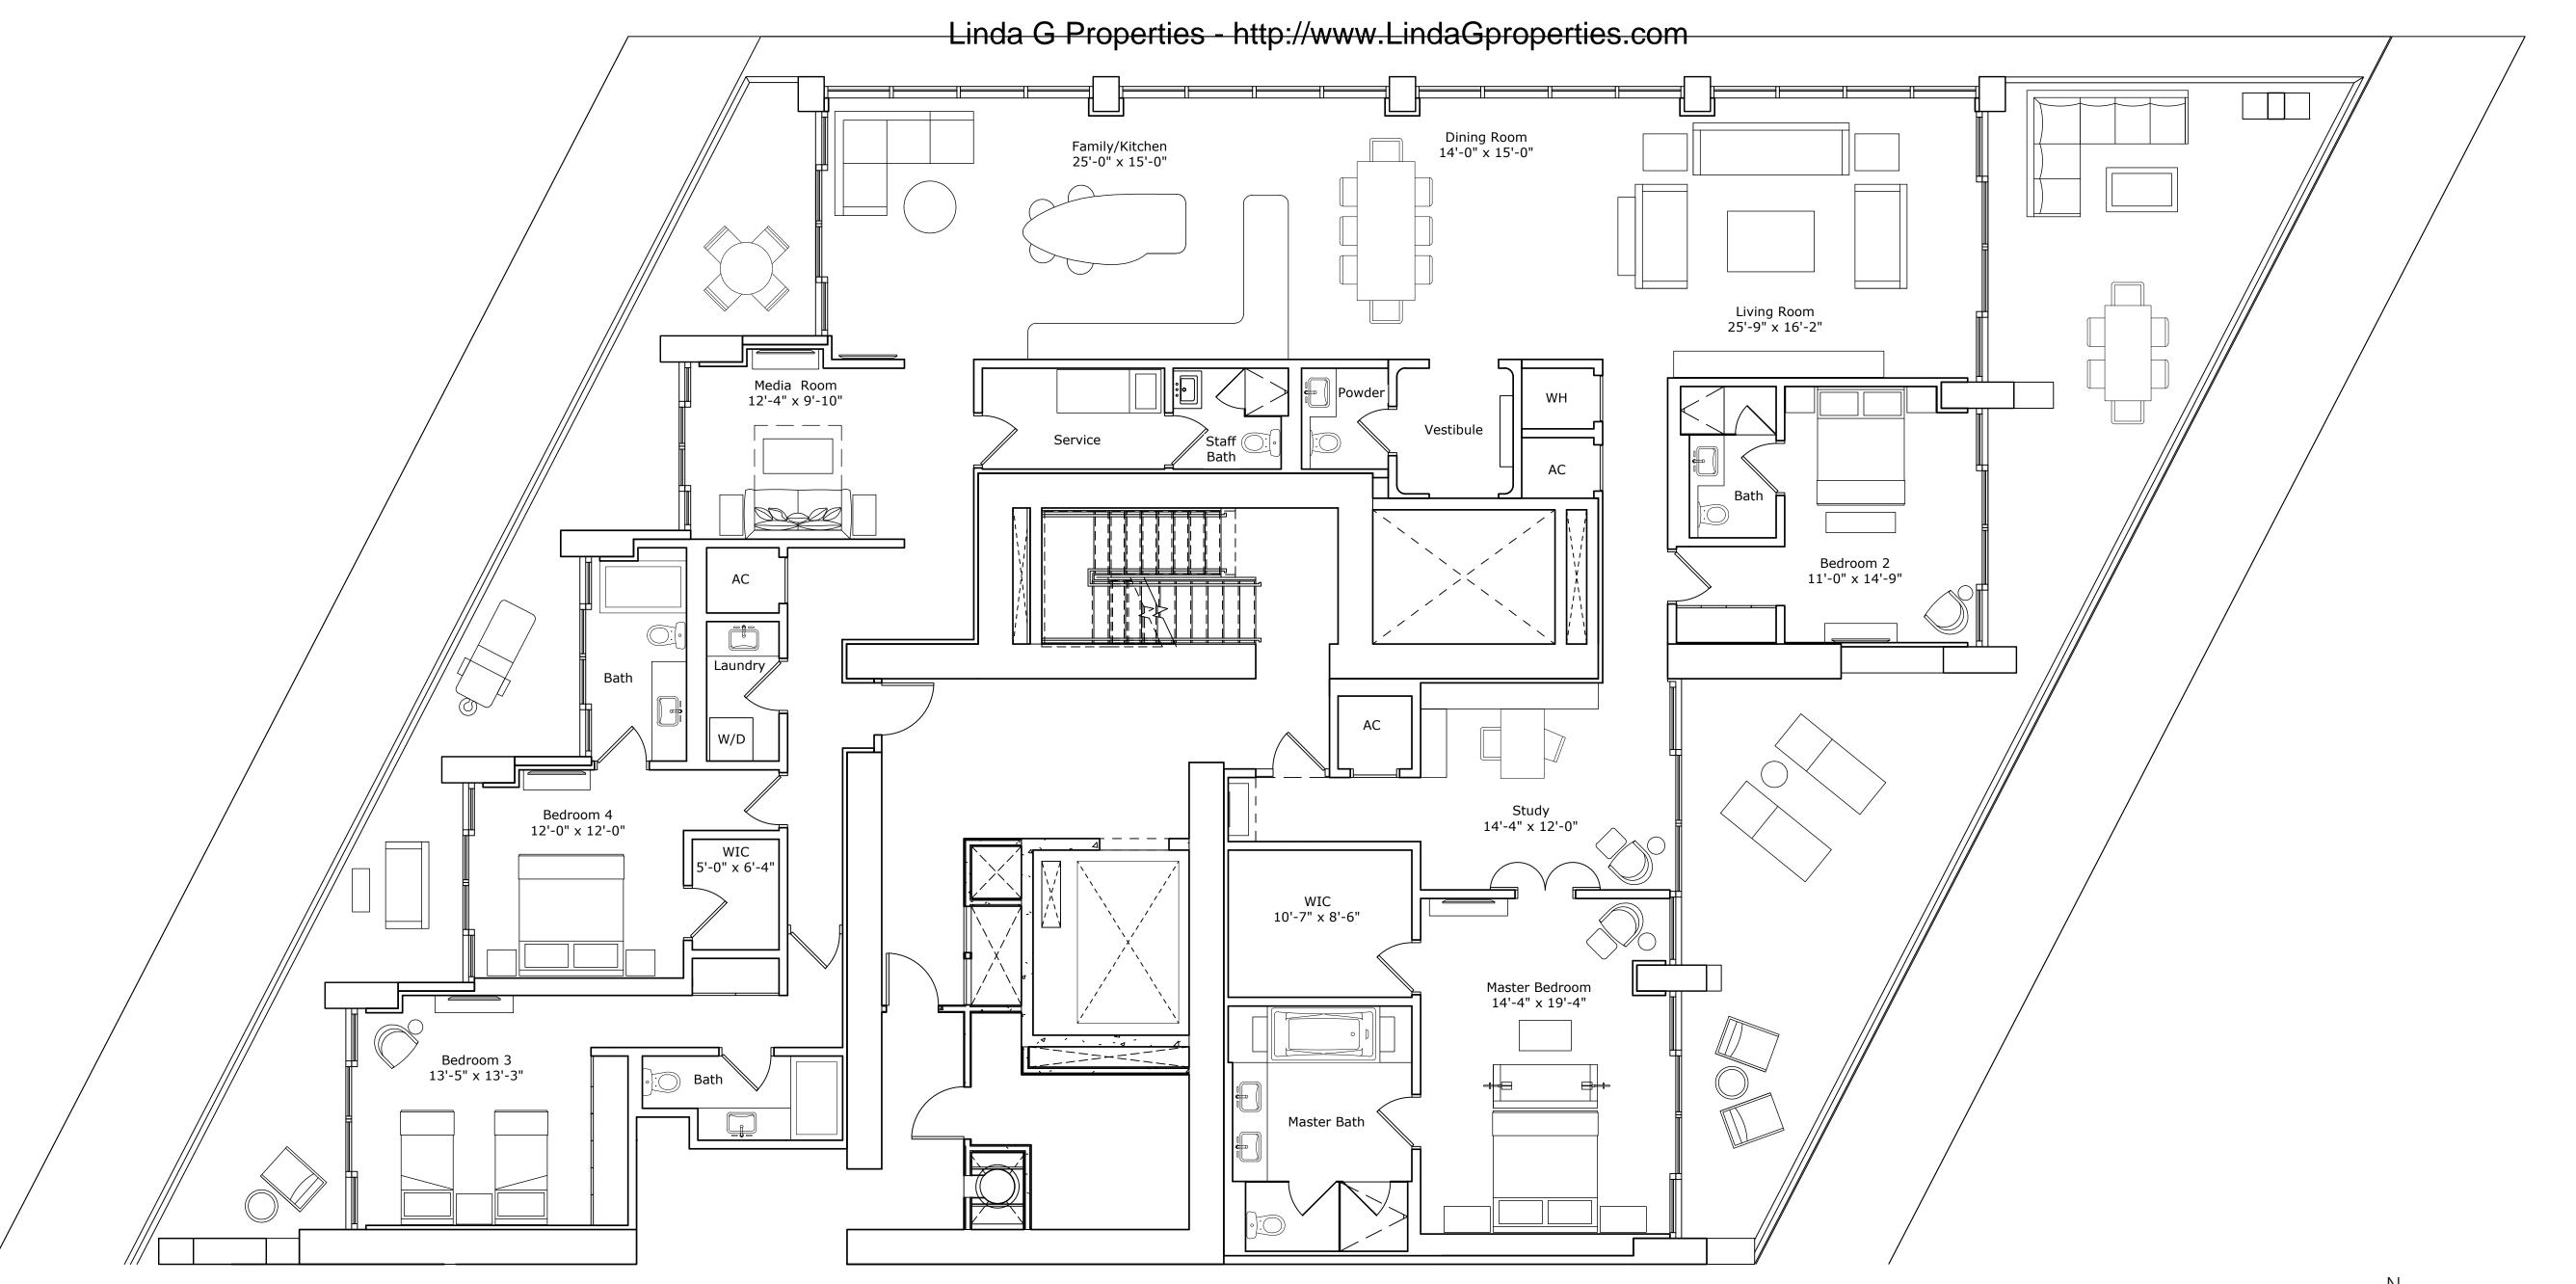

# JADESTGNATURE

SIGNATURE RESIDENCE MODEL A3N

\_\_\_\_\_

LINE

**BUILDING ZONE** 

ZONEC

### **RESIDENCE DESCRIPTION**

4 BED / 5.5 BATH + FAMILY + MEDIA + STUDY + SERVICE QUARTERS

INTERIOR OUTDOOR LIVING

3,766 SQ FT 350 SQ M

TOTAL

986 SQ FT 92 SQ M

SCALE

JADESIGNATURE.COM

4,752 SQFT 442 SQM

3/16"=1FT