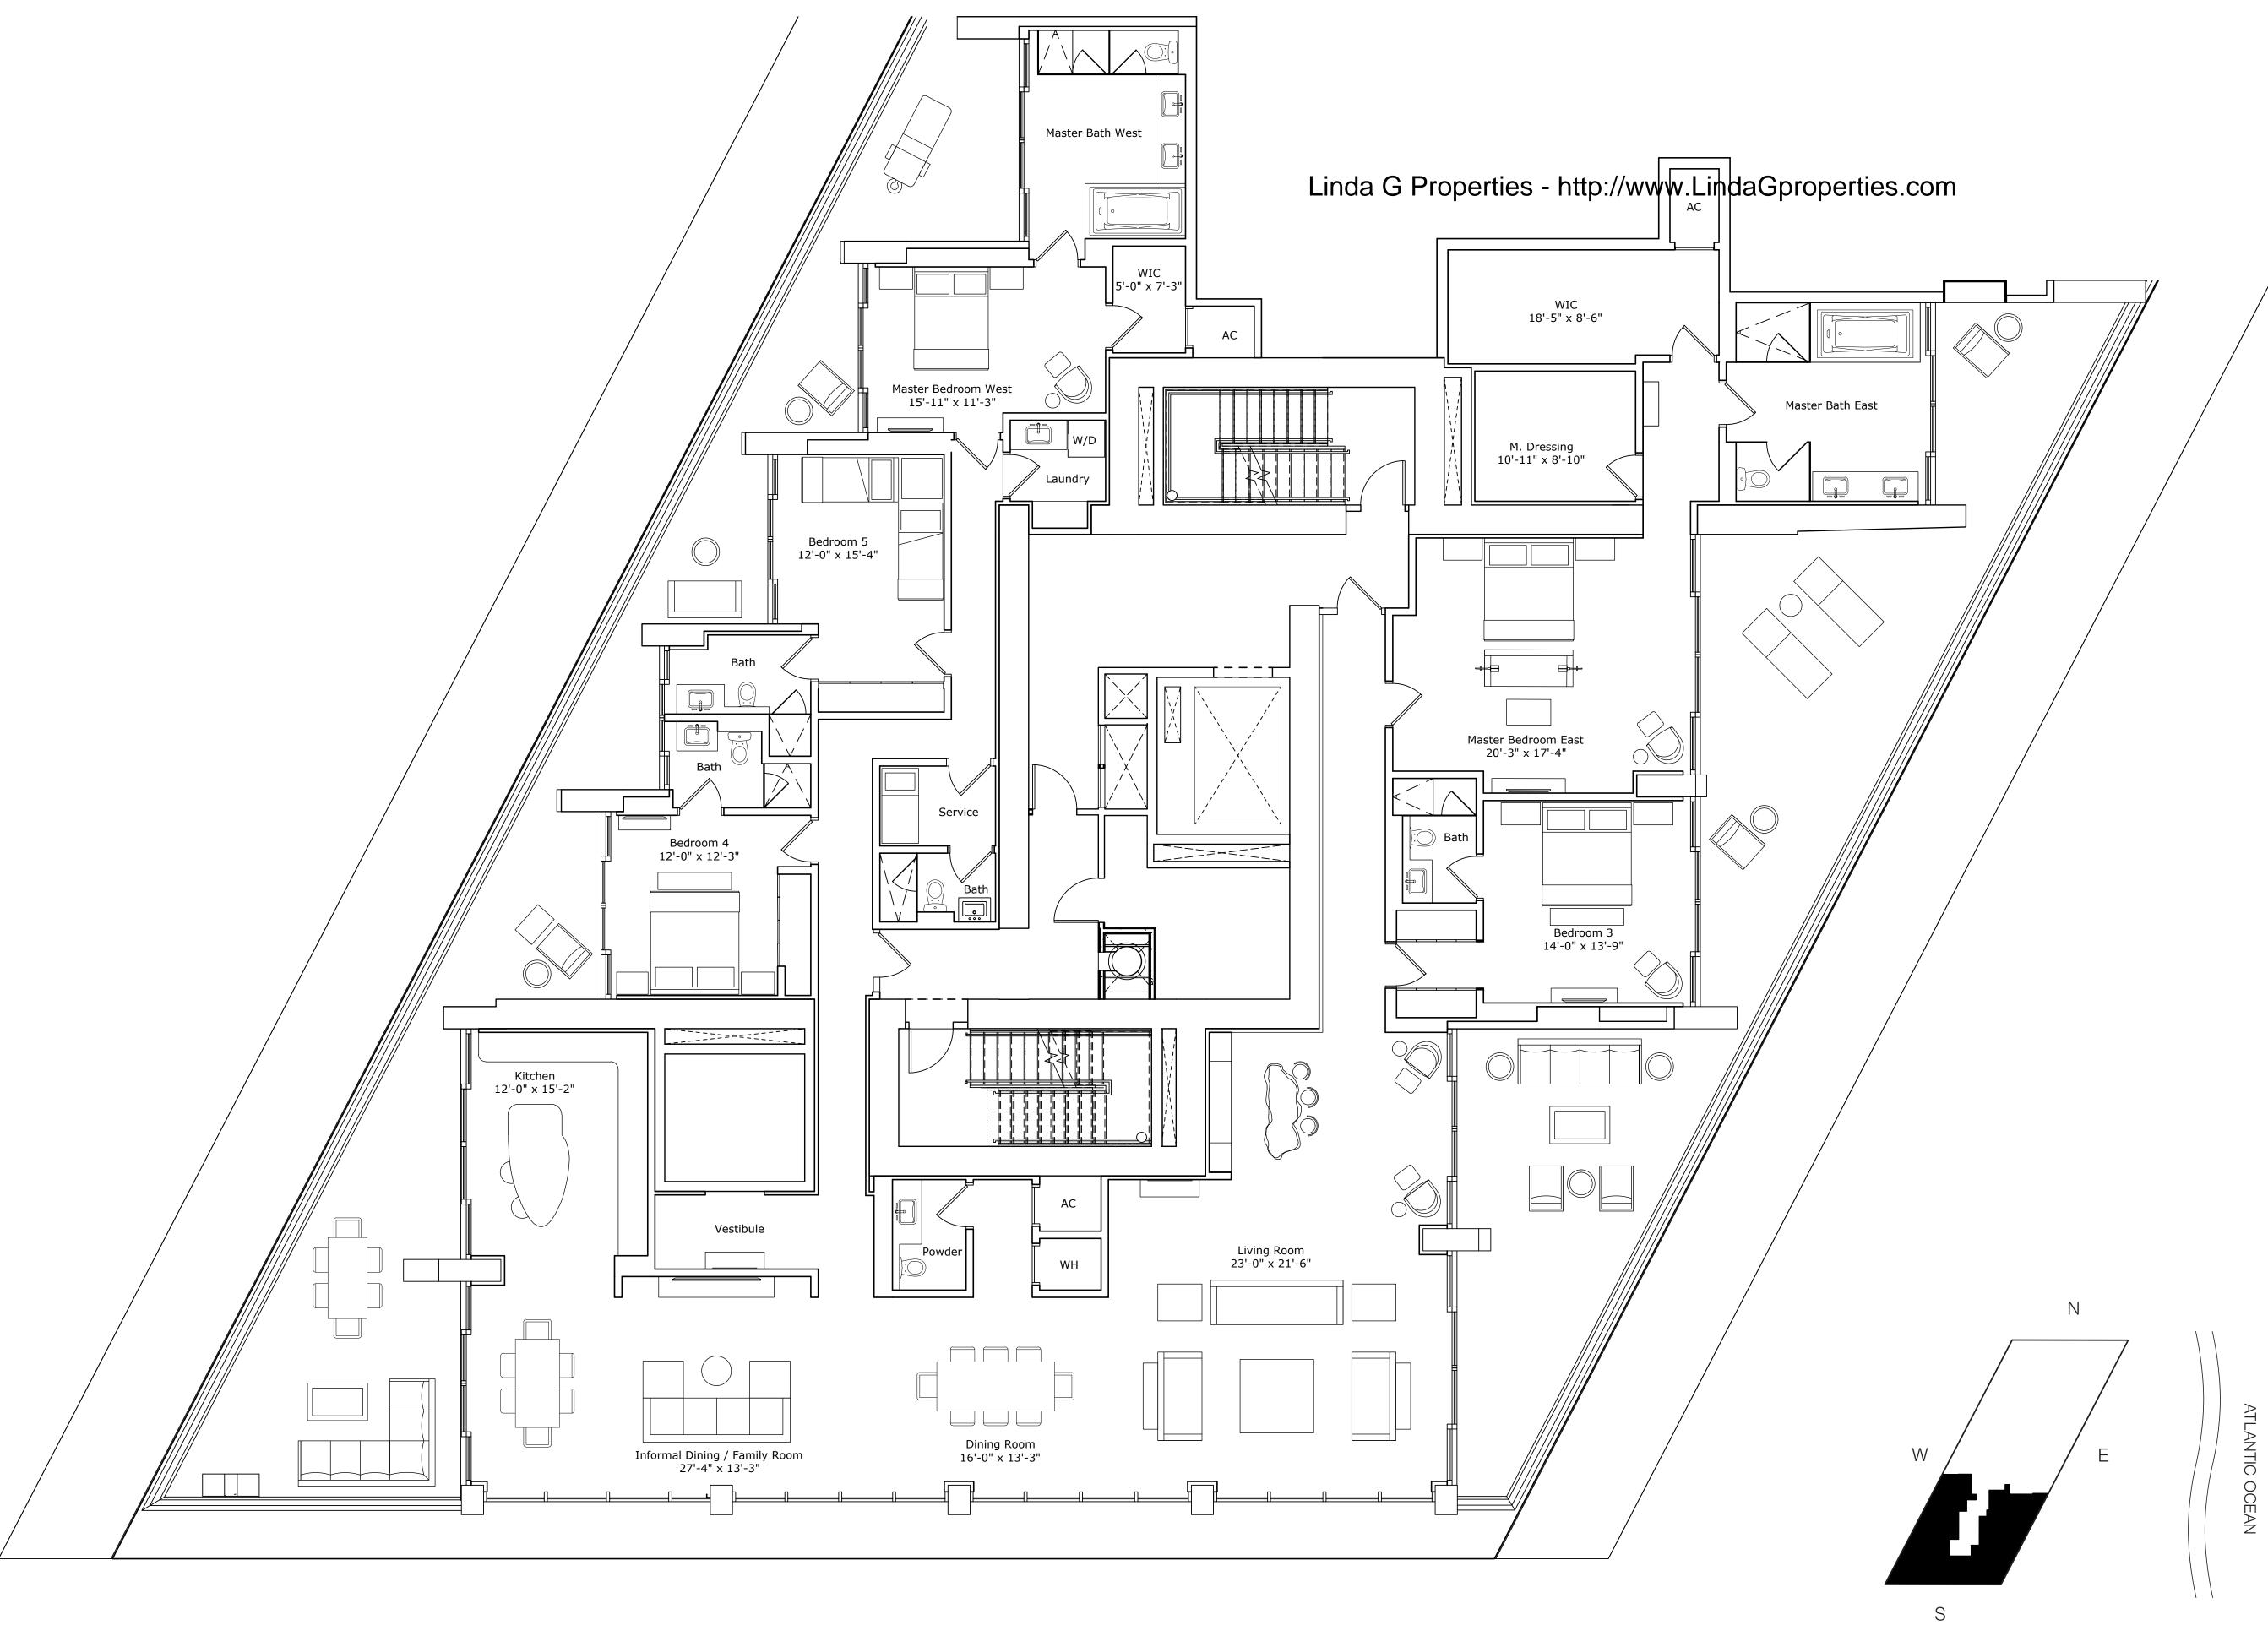

# JADE SIGNATURE

SIGNATURE RESIDENCE MODELEZ

LINE

**BUILDING ZONE** 

ZONE C FLOORS 37-42

16901 SUNNY ISLES E

# **RESIDENCE DESCRIPTION**

5BED / 6.5BATH + FAMILY + DOUBLE LIVING + INFORMAL DINING + SERVICE QUARTERS

INTERIOR OUTDOOR LIVING

4,754 SQ FT 442 SQ M

TOTAL

1,491 SQ FT 138 SQ M 6,245 SQ FT 580 SQ M

SCALE

3/16"=1FT