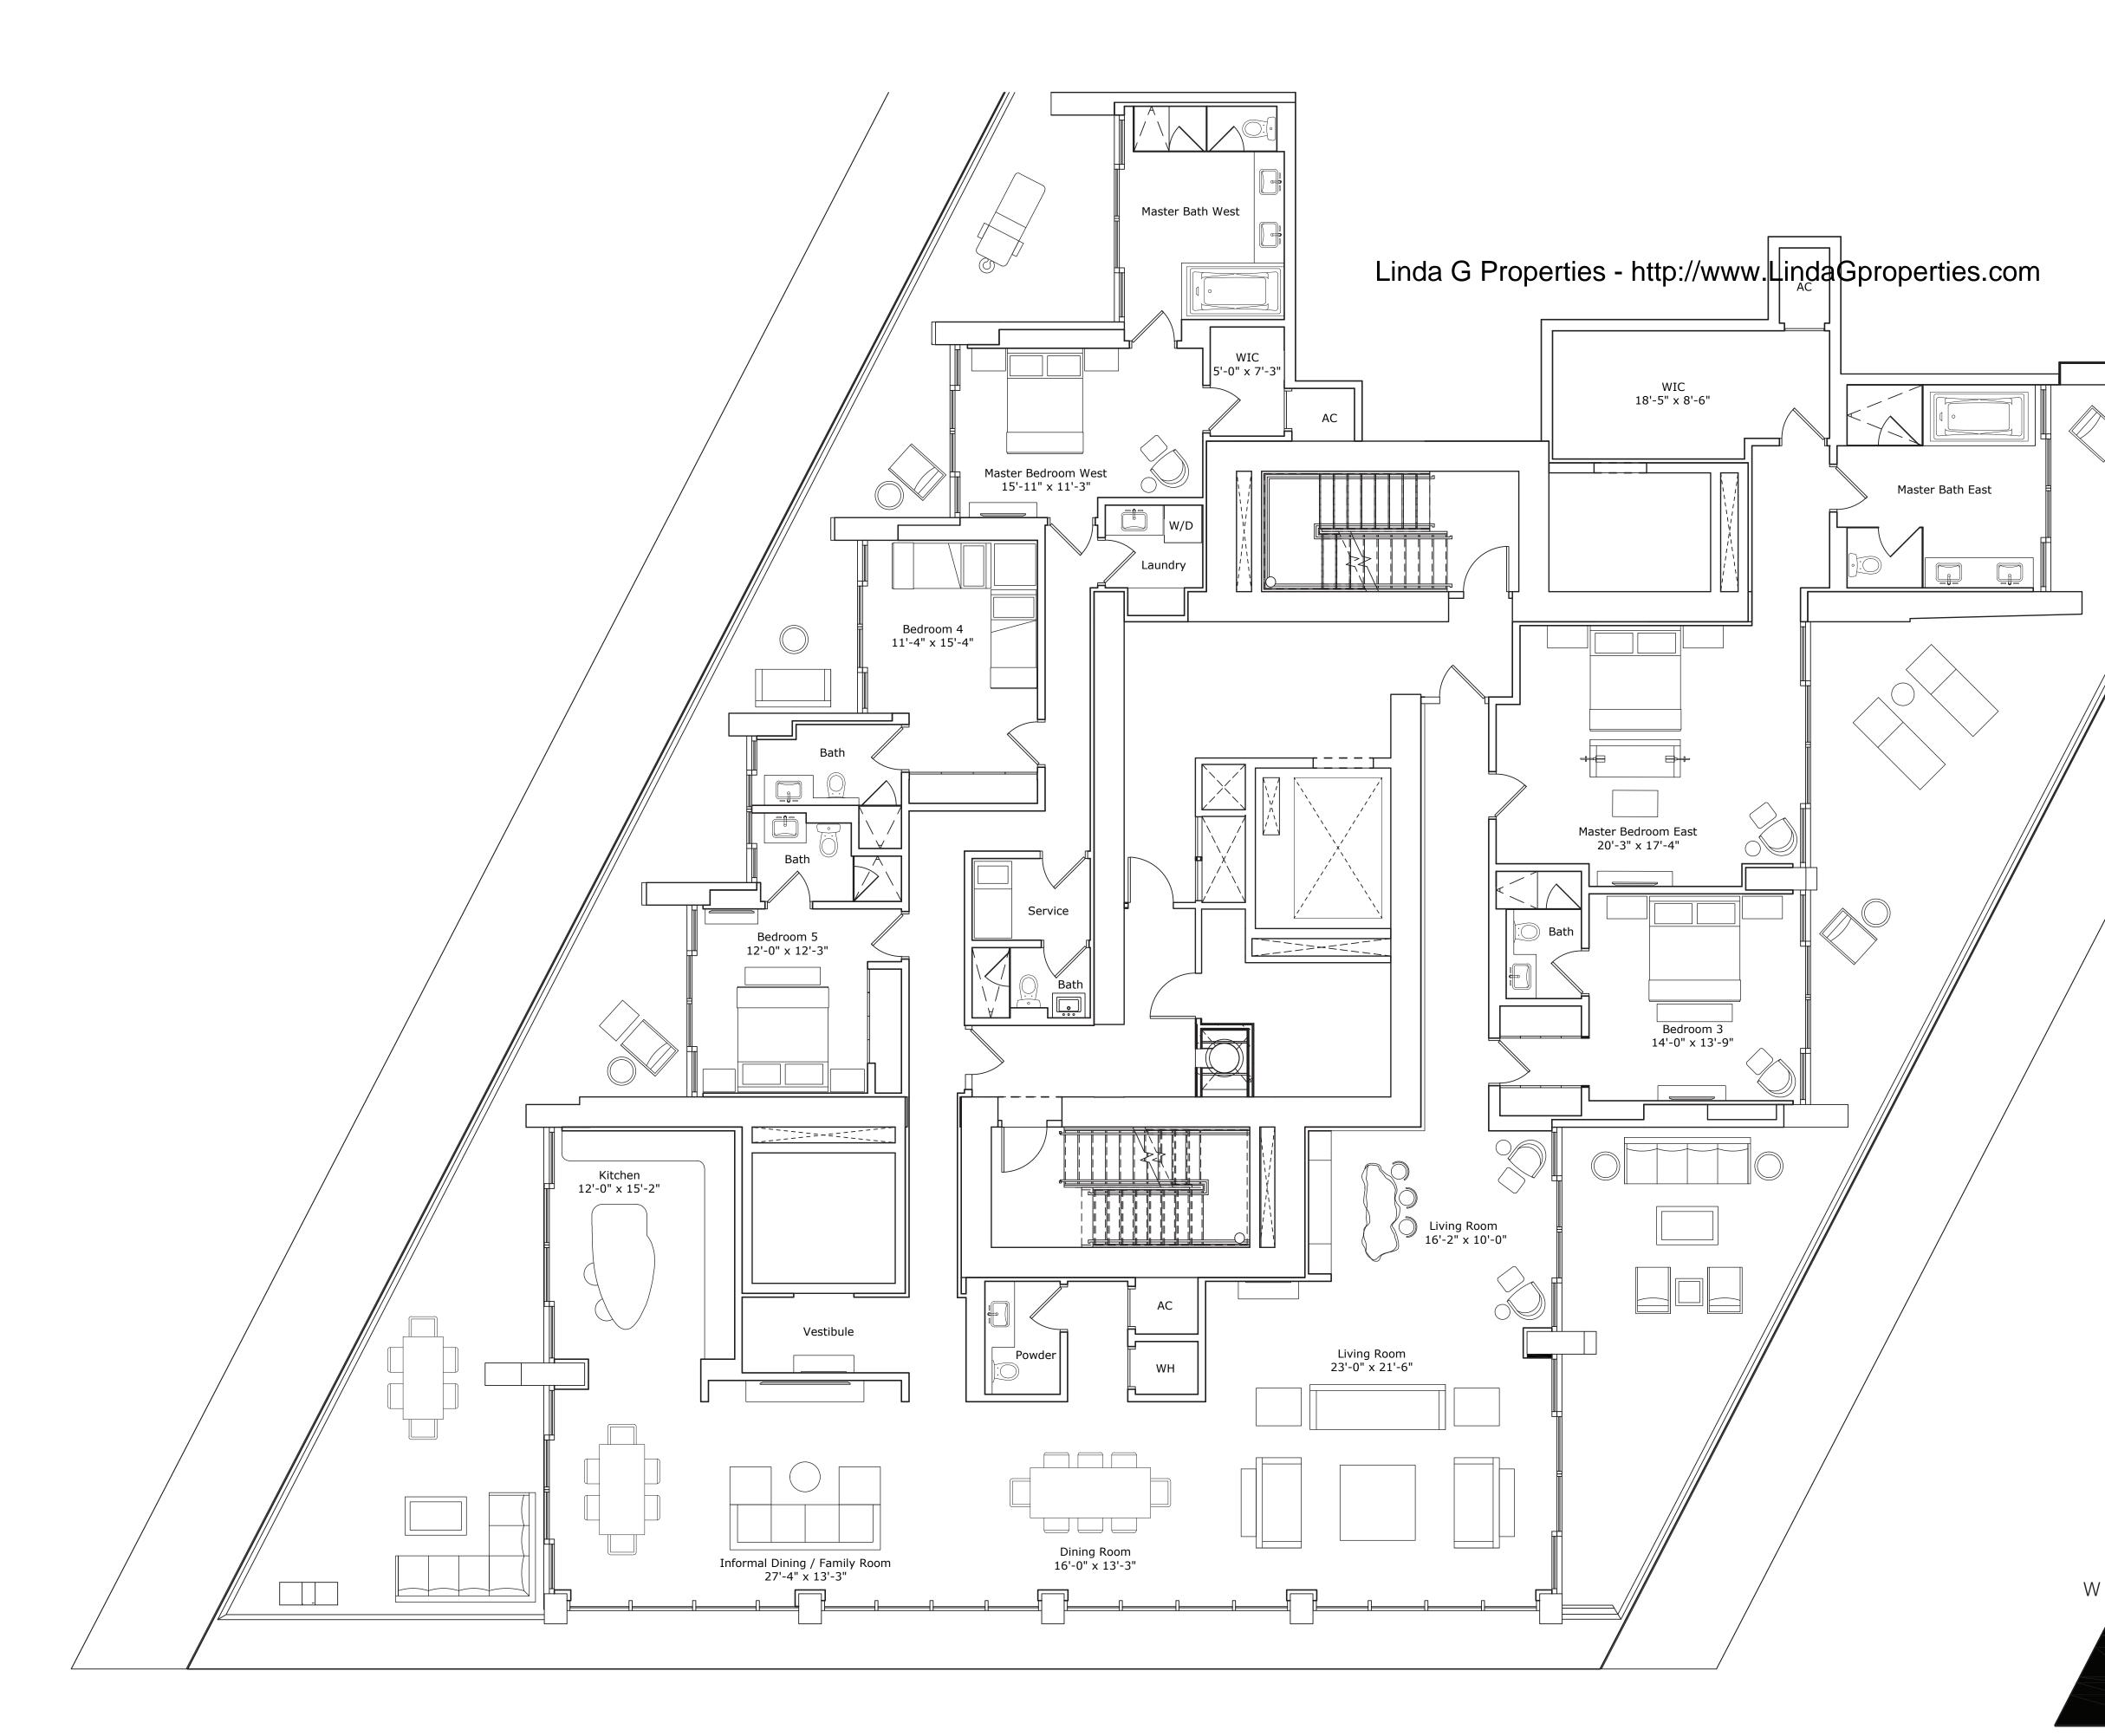

STATED DIMENSIONS ARE MEASURED TO THE EXTERIOR BOUNDARIES OF THE EXTERIOR WALLS AND STRUCTURAL MEMBERS AND THE DESCRIPTION AND DEFINITION OF THE "UNIT" SET FORTH IN THE DECLARATION (WHICH GENERALLY ONLY INCLUDES THE INTERIOR AIRSPACE BETWEEN THE PERIMETER WALLS AND EXCLUDES INTERIOR STRUCTURAL COMPONENTS). ALL DIMENSIONS ARE APPROXIMATE, ARE SUBJECT TO FINAL SURVEY AND MAY VARY WITH ACTUAL CONSTRUCTION. THE FLOOR PLAN, DEVELOPMENT PLANS AND THE ENTITIES COLLABORATING WITH DEVELOPER ARE SUBJECT TO FINAL SURVEY AND MAY VARY WITH ACTUAL CONSTRUCTION. THE FLOOR PLAN, DEVELOPMENT PLANS AND THE ENTITIES COLLABORATING WITH DEVELOPER ARE SUBJECT TO FINAL SURVEY AND MAY VARY WITH ACTUAL CONSTRUCTION. THE FLOOR PLAN, DEVELOPMENT PLANS AND THE ENTITIES COLLABORATING WITH DEVELOPER ARE SUBJECT TO FINAL SURVEY AND MAY VARY WITH ACTUAL CONSTRUCTION. THE FLOOR PLAN, DEVELOPMENT PLANS AND THE ENTITIES COLLABORATING WITH DEVELOPER ARE SUBJECT TO FINAL SURVEY AND MAY VARY WITH ACTUAL CONSTRUCTION. FINISHES, APPLIANCES, COUNTERS, SOFFITS, FLOOR COVERINGS AND OTHER MATTERS OF DETAIL, INCLUDING, WITHOUT LIMITATION, ITEMS OF FINISH AND DECORATION, ARE CONCEPTUAL ONLY AND ARE NOT NECESSARILY INCLUDED IN EACH UNIT. CONSULT YOUR AGREEMENT AND THE PROSPECTUS FOR THE ITEMS INCLUDED WITH THE UNIT. THE BALCONY DEPICTED IS THE STANDARD BALCONY ALTHOUGH THE BALCONY SIZE AND CONFIGURATION VARIES AT EVERY LEVEL. FOR A DEPICTION OF THE BALCONY FOR YOUR UNIT SEE EXHIBIT 2 TO THE DEVELOPED BY SUNNY ISLES BEACH ASSOCIATES, LLC. WHICH HAS A LIMITED RIGHT TO USE THE TRADEMARKED NAME AND LOGO OF FORTUNE INTERNATIONAL. ORAL REPRESENTATIONS CANNOT BE RELIED UPON AS CORRECTLY STATING REPRESENTATIONS, MAKE REFERENCE TO THE DOCUMENTS REQUIRED BY SECTION 718.305, FLORIDA STATUTES, TO BE FURNISHED BY A DEVELOPER TO A BUYER OR LESSEE. ARCHITECT OF RECORD - ADD INC.