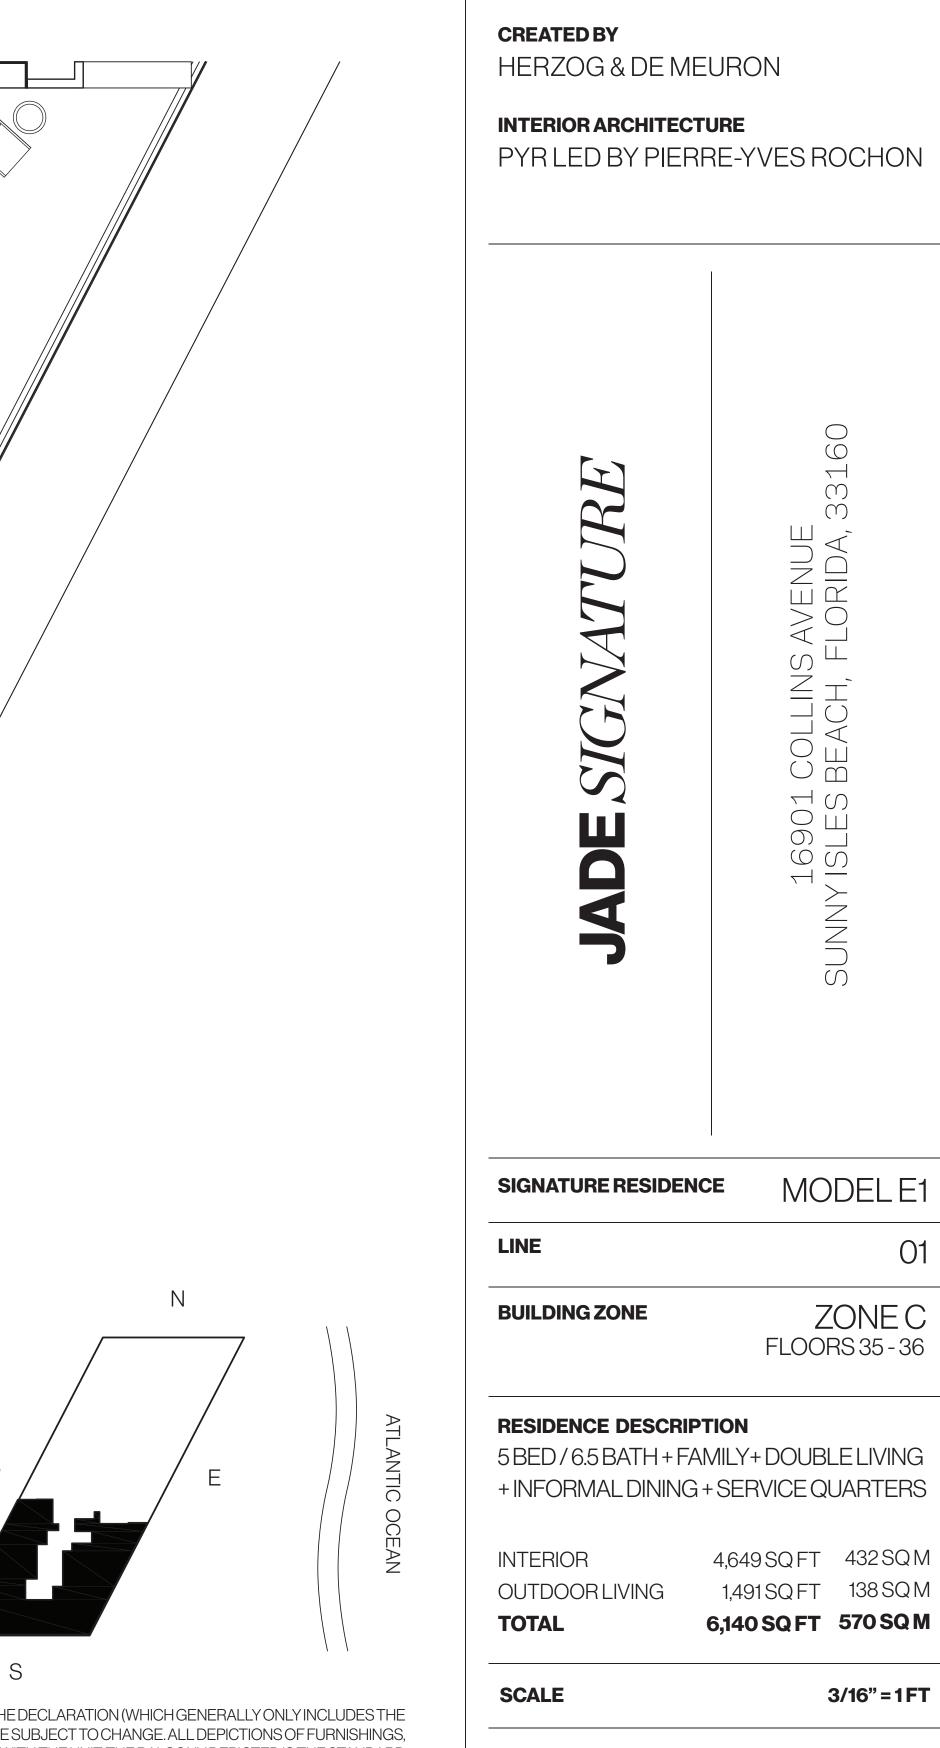

STATED DIMENSIONS ARE MEASURED TO THE EXTERIOR BOUNDARIES OF THE EXTERIOR WALLS AND STRUCTURAL MEMBERS AND THE DESCRIPTION AND DEFINITION OF THE "UNIT" SET FORTH IN THE DECLARATION (WHICH GENERALLY ONLY INCLUDES THE INTERIOR AIRSPACE BETWEEN THE PERIMETER WALLS AND EXCLUDES INTERIOR STRUCTURAL COMPONENTS). ALL DIMENSIONS ARE APPROXIMATE, ARE SUBJECT TO FINAL SURVEY AND MAY VARY WITH ACTUAL CONSTRUCTION. THE FLOOR PLAN, DEVELOPMENT PLANS AND THE ENTITIES COLLABORATING WITH DEVELOPER ARE SUBJECT TO FINAL SURVEY AND MAY VARY WITH ACTUAL CONSTRUCTION. THE FLOOR PLAN, DEVELOPMENT PLANS AND THE ENTITIES COLLABORATING WITH DEVELOPER ARE SUBJECT TO FINAL SURVEY AND MAY VARY WITH ACTUAL CONSTRUCTION. THE FLOOR PLAN, DEVELOPMENT PLANS AND THE ENTITIES COLLABORATING WITH DEVELOPER ARE SUBJECT TO FINAL SURVEY AND MAY VARY WITH ACTUAL CONSTRUCTION. THE FLOOR PLAN, DEVELOPMENT PLANS AND THE ENTITIES COLLABORATING WITH DEVELOPER ARE SUBJECT TO FINAL SURVEY AND MAY VARY WITH ACTUAL CONSTRUCTION. FINISHES, APPLIANCES, COUNTERS, SOFFITS, FLOOR COVERINGS AND OTHER MATTERS OF DETAIL, INCLUDING, WITHOUT LIMITATION, ITEMS OF FINISH AND DECORATION, ARE CONCEPTUAL ONLY AND ARE NOT NECESSARILY INCLUDED IN EACH UNIT. CONSULT YOUR AGREEMENT AND THE PROSPECTUS FOR THE ITEMS INCLUDED WITH THE UNIT. THE BALCONY DEPICTED IS THE STANDARD BALCONY ALTHOUGH THE BALCONY SIZE AND CONFIGURATION VARIES AT EVERY LEVEL. FOR A DEPICTION OF THE BALCONY FOR YOUR UNIT SEE EXHIBIT 2 TO THE DEVELOPED BY SUNNY ISLES BEACH ASSOCIATES, LLC. WHICH HAS A LIMITED RIGHT TO USE THE TRADEMARKED NAME AND LOGO OF FORTUNE INTERNATIONAL. ORAL REPRESENTATIONS CANNOT BE RELIED UPON AS CORRECTLY STATING REPRESENTATIONS, MAKE REFERENCE TO THE DOCUMENTS REQUIRED BY SECTION 718.305, FLORIDA STATUTES, TO BE FURNISHED BY A DEVELOPER TO A BUYER OR LESSEE. ARCHITECT OF RECORD - ADD INC.