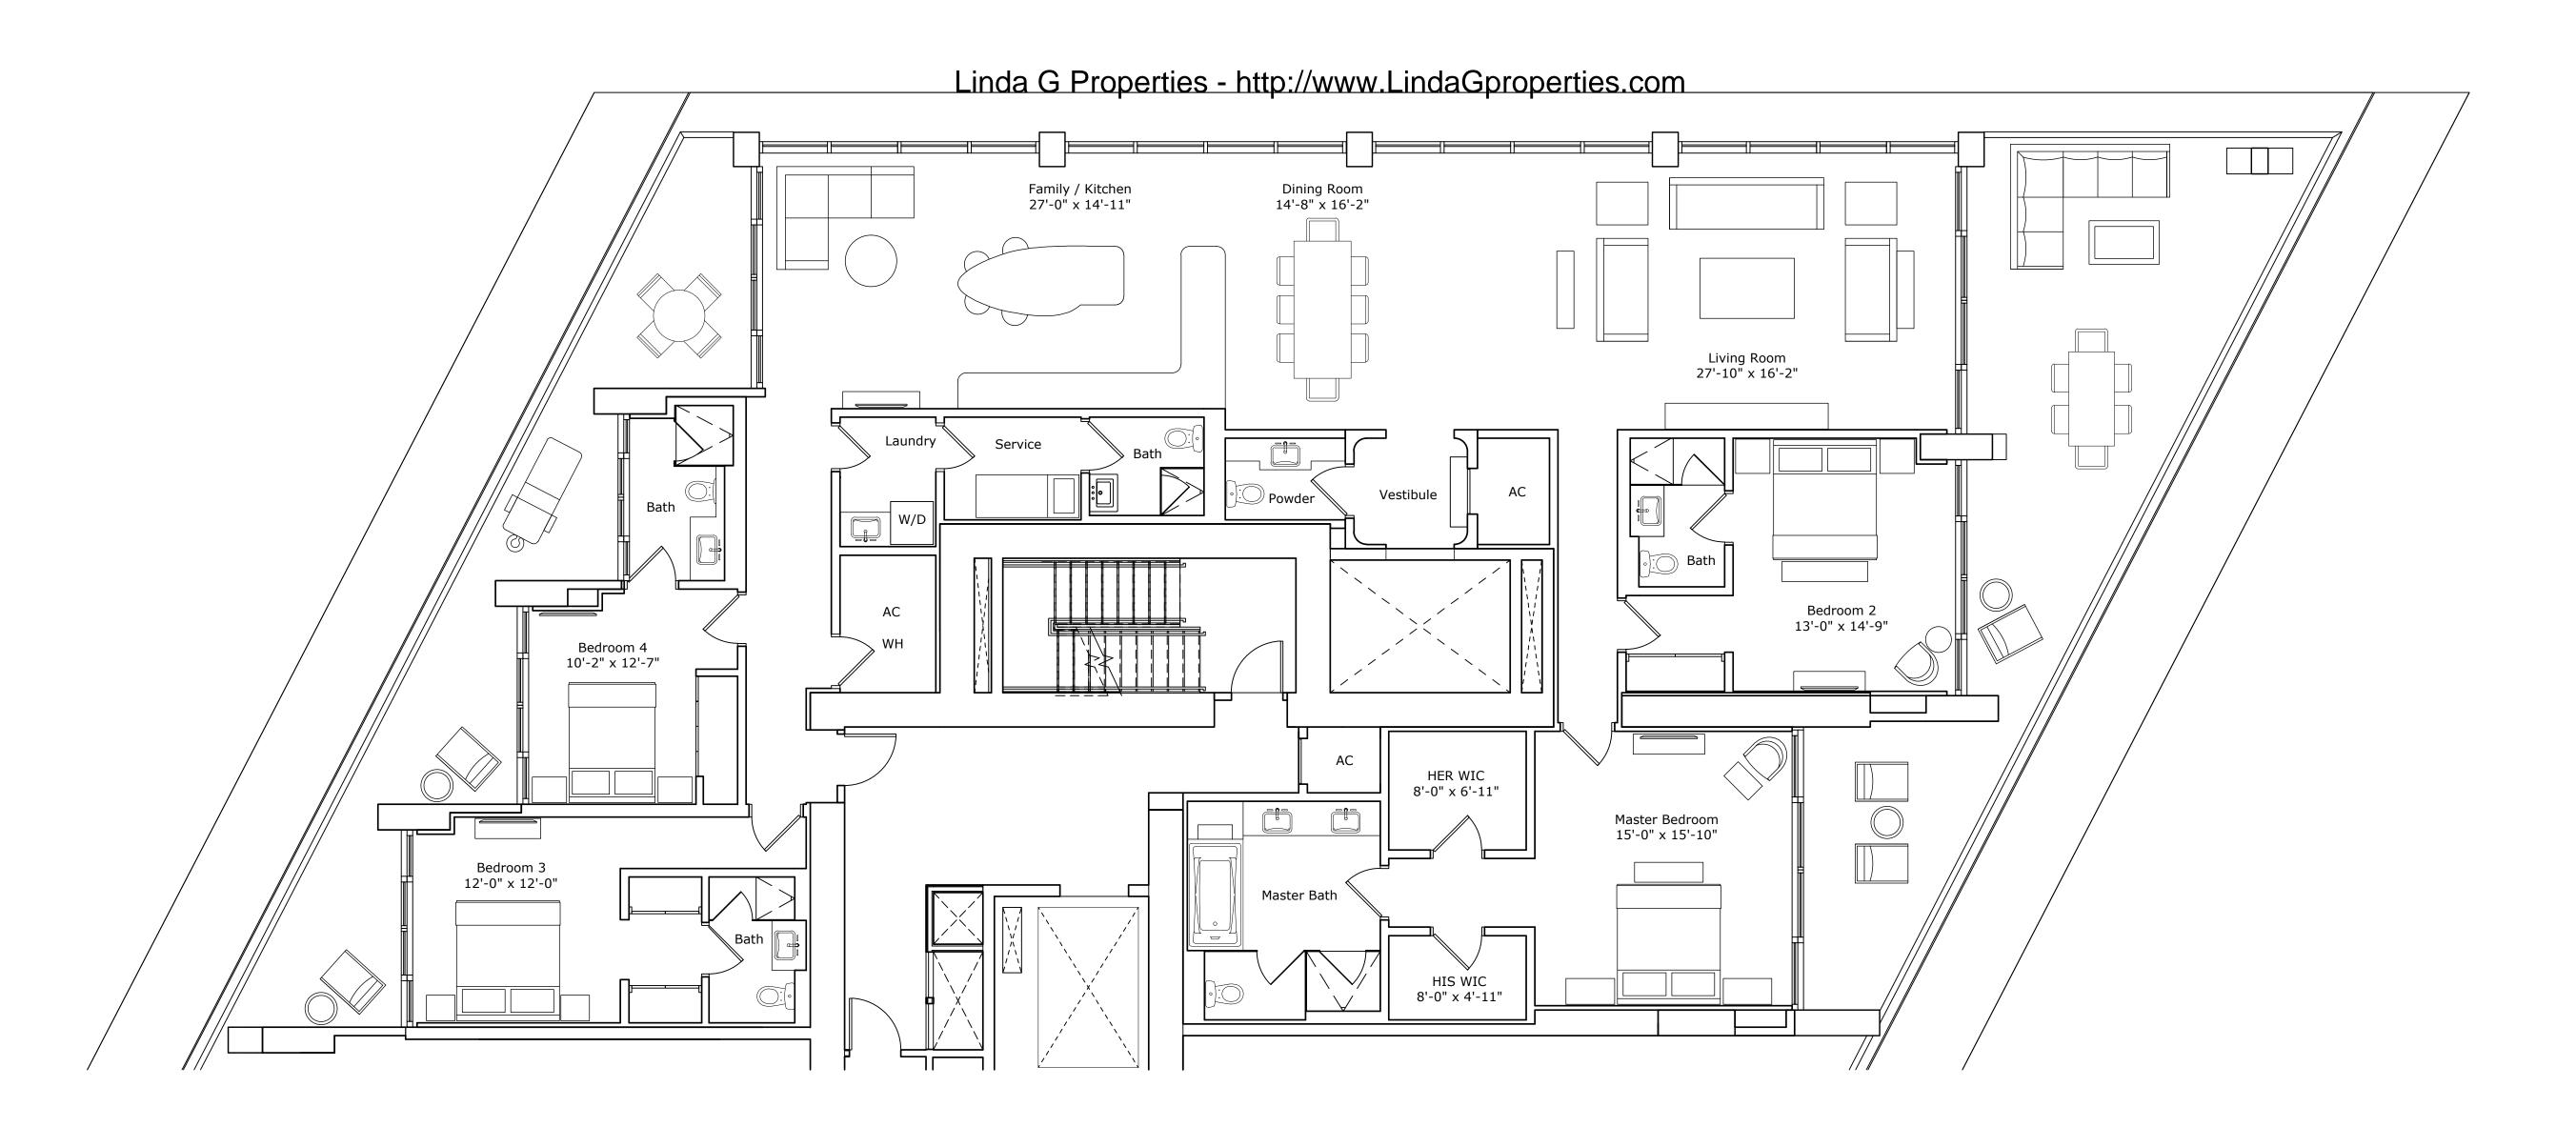

# JADE SIGNATURE

SIGNATURE RESIDENCE MODEL A2N

LINE

\_\_\_\_

**BUILDING ZONE** 

ZONE B FLOORS 26-34

### **RESIDENCE DESCRIPTION**

4 BED / 5.5 BATH + FAMILY + SERVICE QUARTERS

INTERIOR OUTDOOR LIVING

3,292 SQ FT 306 SQ M

TOTAL

674 SQ FT 63 SQ M 3,966 SQ FT 369 SQ M

SCALE

3/16"=1FT