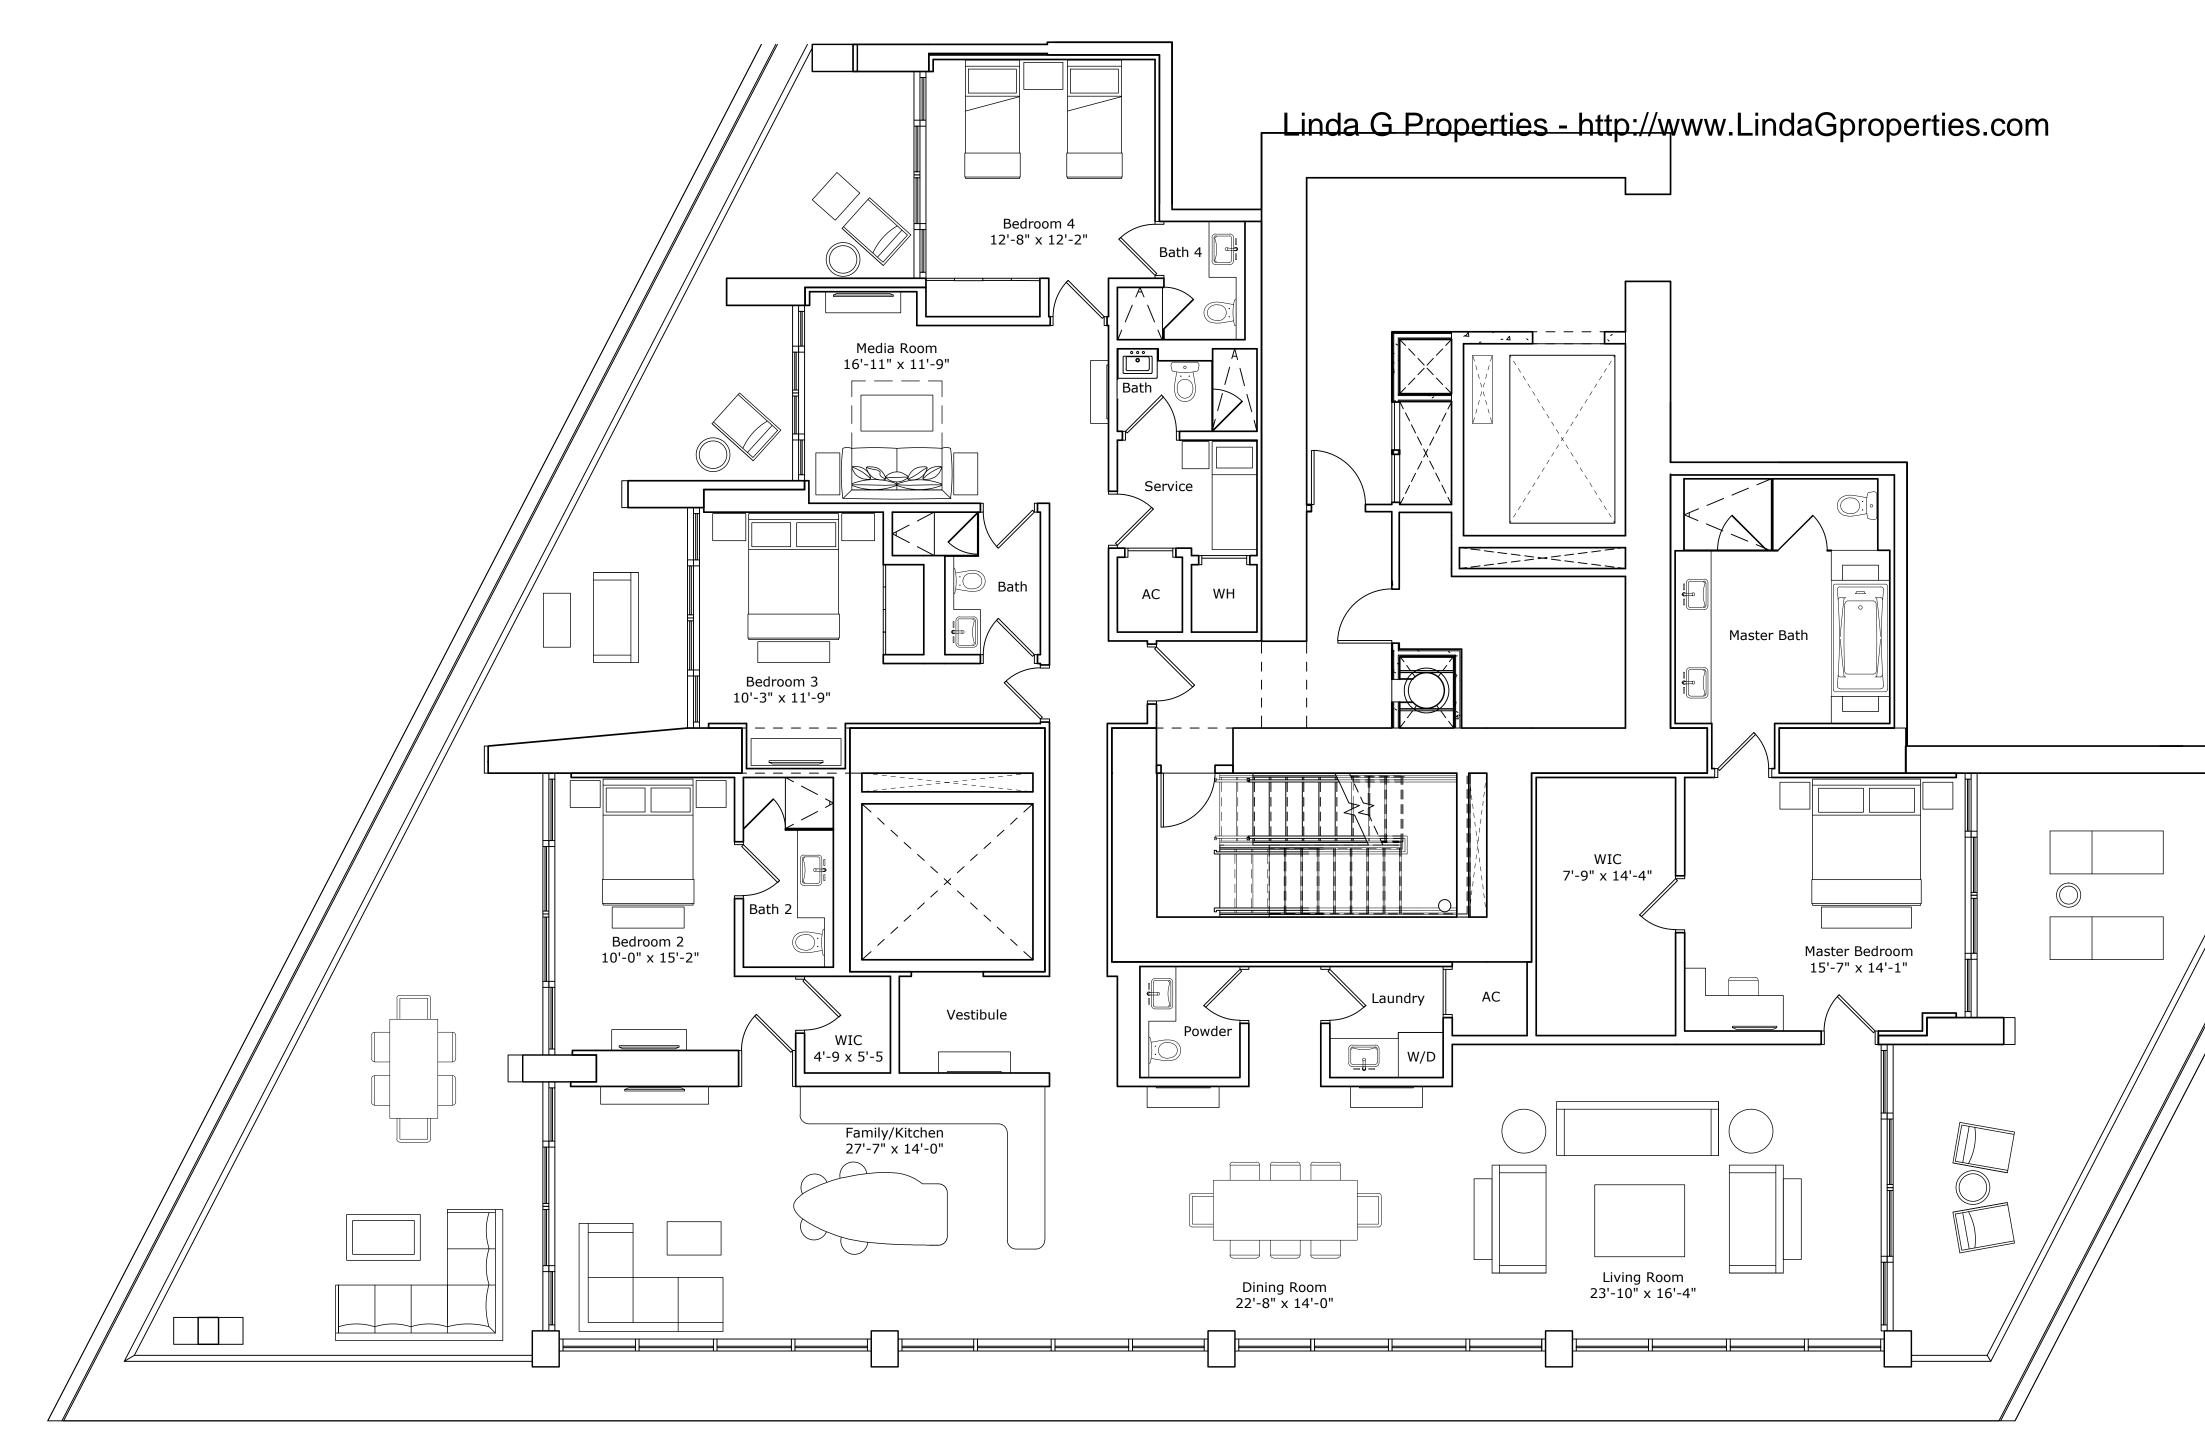

## **RESIDENCE DESCRIPTION**

4 BED / 5.5 BATH + FAMILY + MEDIA + SERVICE QUARTERS

| TOTAL          | 4,272 SQ FT | 397 SQ M |
|----------------|-------------|----------|
| OUTDOOR LIVING | 867 SQ FT   | 81 SQ M  |
| INTERIOR       | 3,405 SQ FT | 316 SQ M |