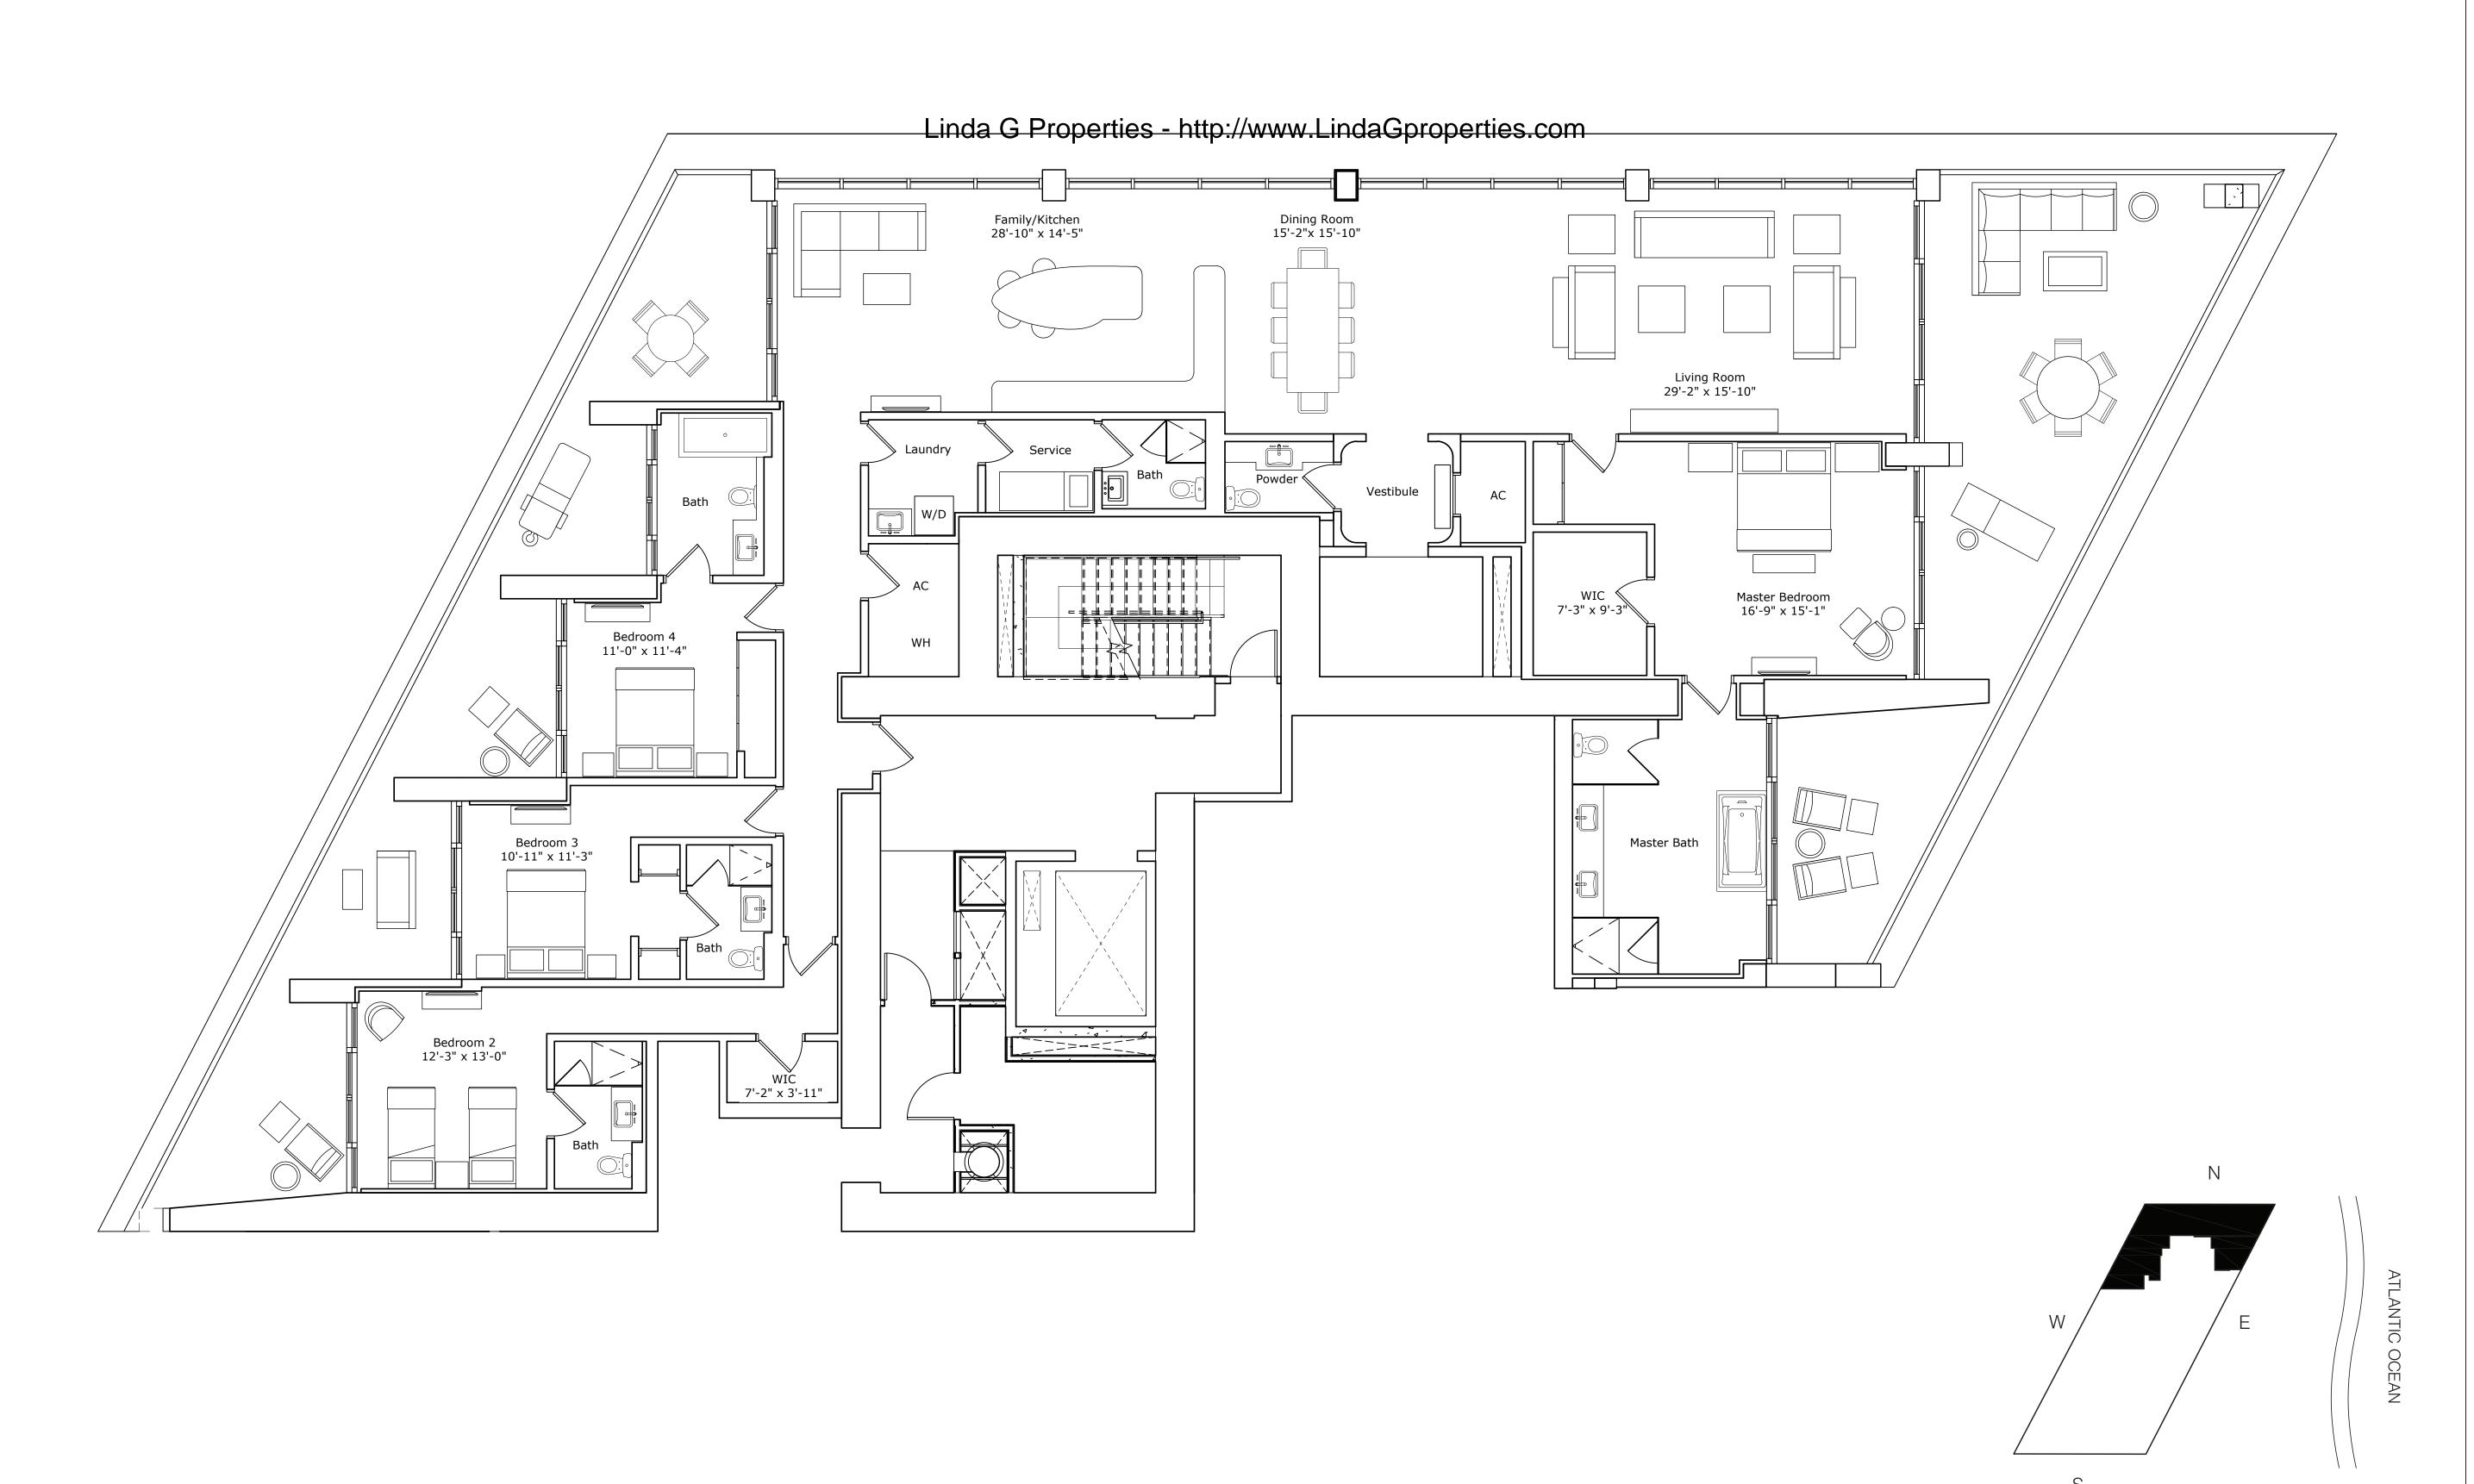

# JADE SIGNATURE

SIGNATURE RESIDENCE MODEL A1N

LINE

BUILDING ZONE

ZONE A FLOORS 5 - 25

# RESIDENCE DESCRIPTION

4 BED / 5.5 BATH + FAMILY + SERVICE QUARTERS

INTERIOR OUTDOOR LIVING

**TOTAL** 

3,437 SQ FT 319 SQ M

881SQFT 82SQM **4,318SQFT 401SQM** 

**SCALE** 3/16"=1FT

JADESIGNATURE.COM

ATED DIMENSIONS ARE MEASURED TO THE EXTERIOR BOUNDARIES OF THE EXTERIOR WALLS AND STRUCTURAL MEMBERS AND THE CENTERLINE OF INTERIOR DEMISING WALLS AND DEFINITION OF THE "UNIT" SET FORTH IN THE DECLARATION (WHICH GENERALLY ONLY INCLUDES FOR FINAL SURVEY AND MAY VARY WITH ACTUAL COMPONENTS). ALL DIMENSIONS ARE APPROXIMATE, ARE SUBJECT TO FINAL SURVEY AND MAY VARY WITH ACTUAL CONSTRUCTION. THE FLOOR PLAN, DEVELOPMENT PLANS AND THE ENTITIES COLLABORATING WITH DEVELOPER ARE SUBJECT TO CHANGE. ALL DEPICTIONS OF FURNISHING INSPENDING SOFTIAL SURVEY AND MAY VARY WITH ACTUAL CONSTRUCTION. THE FLOOR PLAN, DEVELOPMENT PLANS AND THE ENTITIES COLLABORATING WITH DEVELOPER ARE SUBJECT TO CHANGE. ALL DEPICTIONS OF FURNISHING SOFTIAL SURVEY AND THE ENTITIES COLLABORATION OF THE BALCONY OFFICIAL ONLY AND THE PROSPECTUS FOR THE ITEMS INCLUDED WITH THE UNIT. THE BALCONY DEPICTED IS THE STAND, AND THE DEVELOPER BY SUNNY ISLES BEACH ASSOCIATES, LLC. WHICH HAS A LIMITED RIGHT TO USE THE TRADEMARKED NAME. OF FOR CORRECT REPRESENTATIONS OF THE DEVELOPER FOR CORRECT REPRESENTATIONS OF THE DEVELOPER FOR CORRECT REPRESENTATIONS OF THE DEVELOPER FOR CORRECT REPRESENTATIONS MAKE REFERENCE TO THE DOC! MENTS REQUIRED TO THE DEVELOPER.