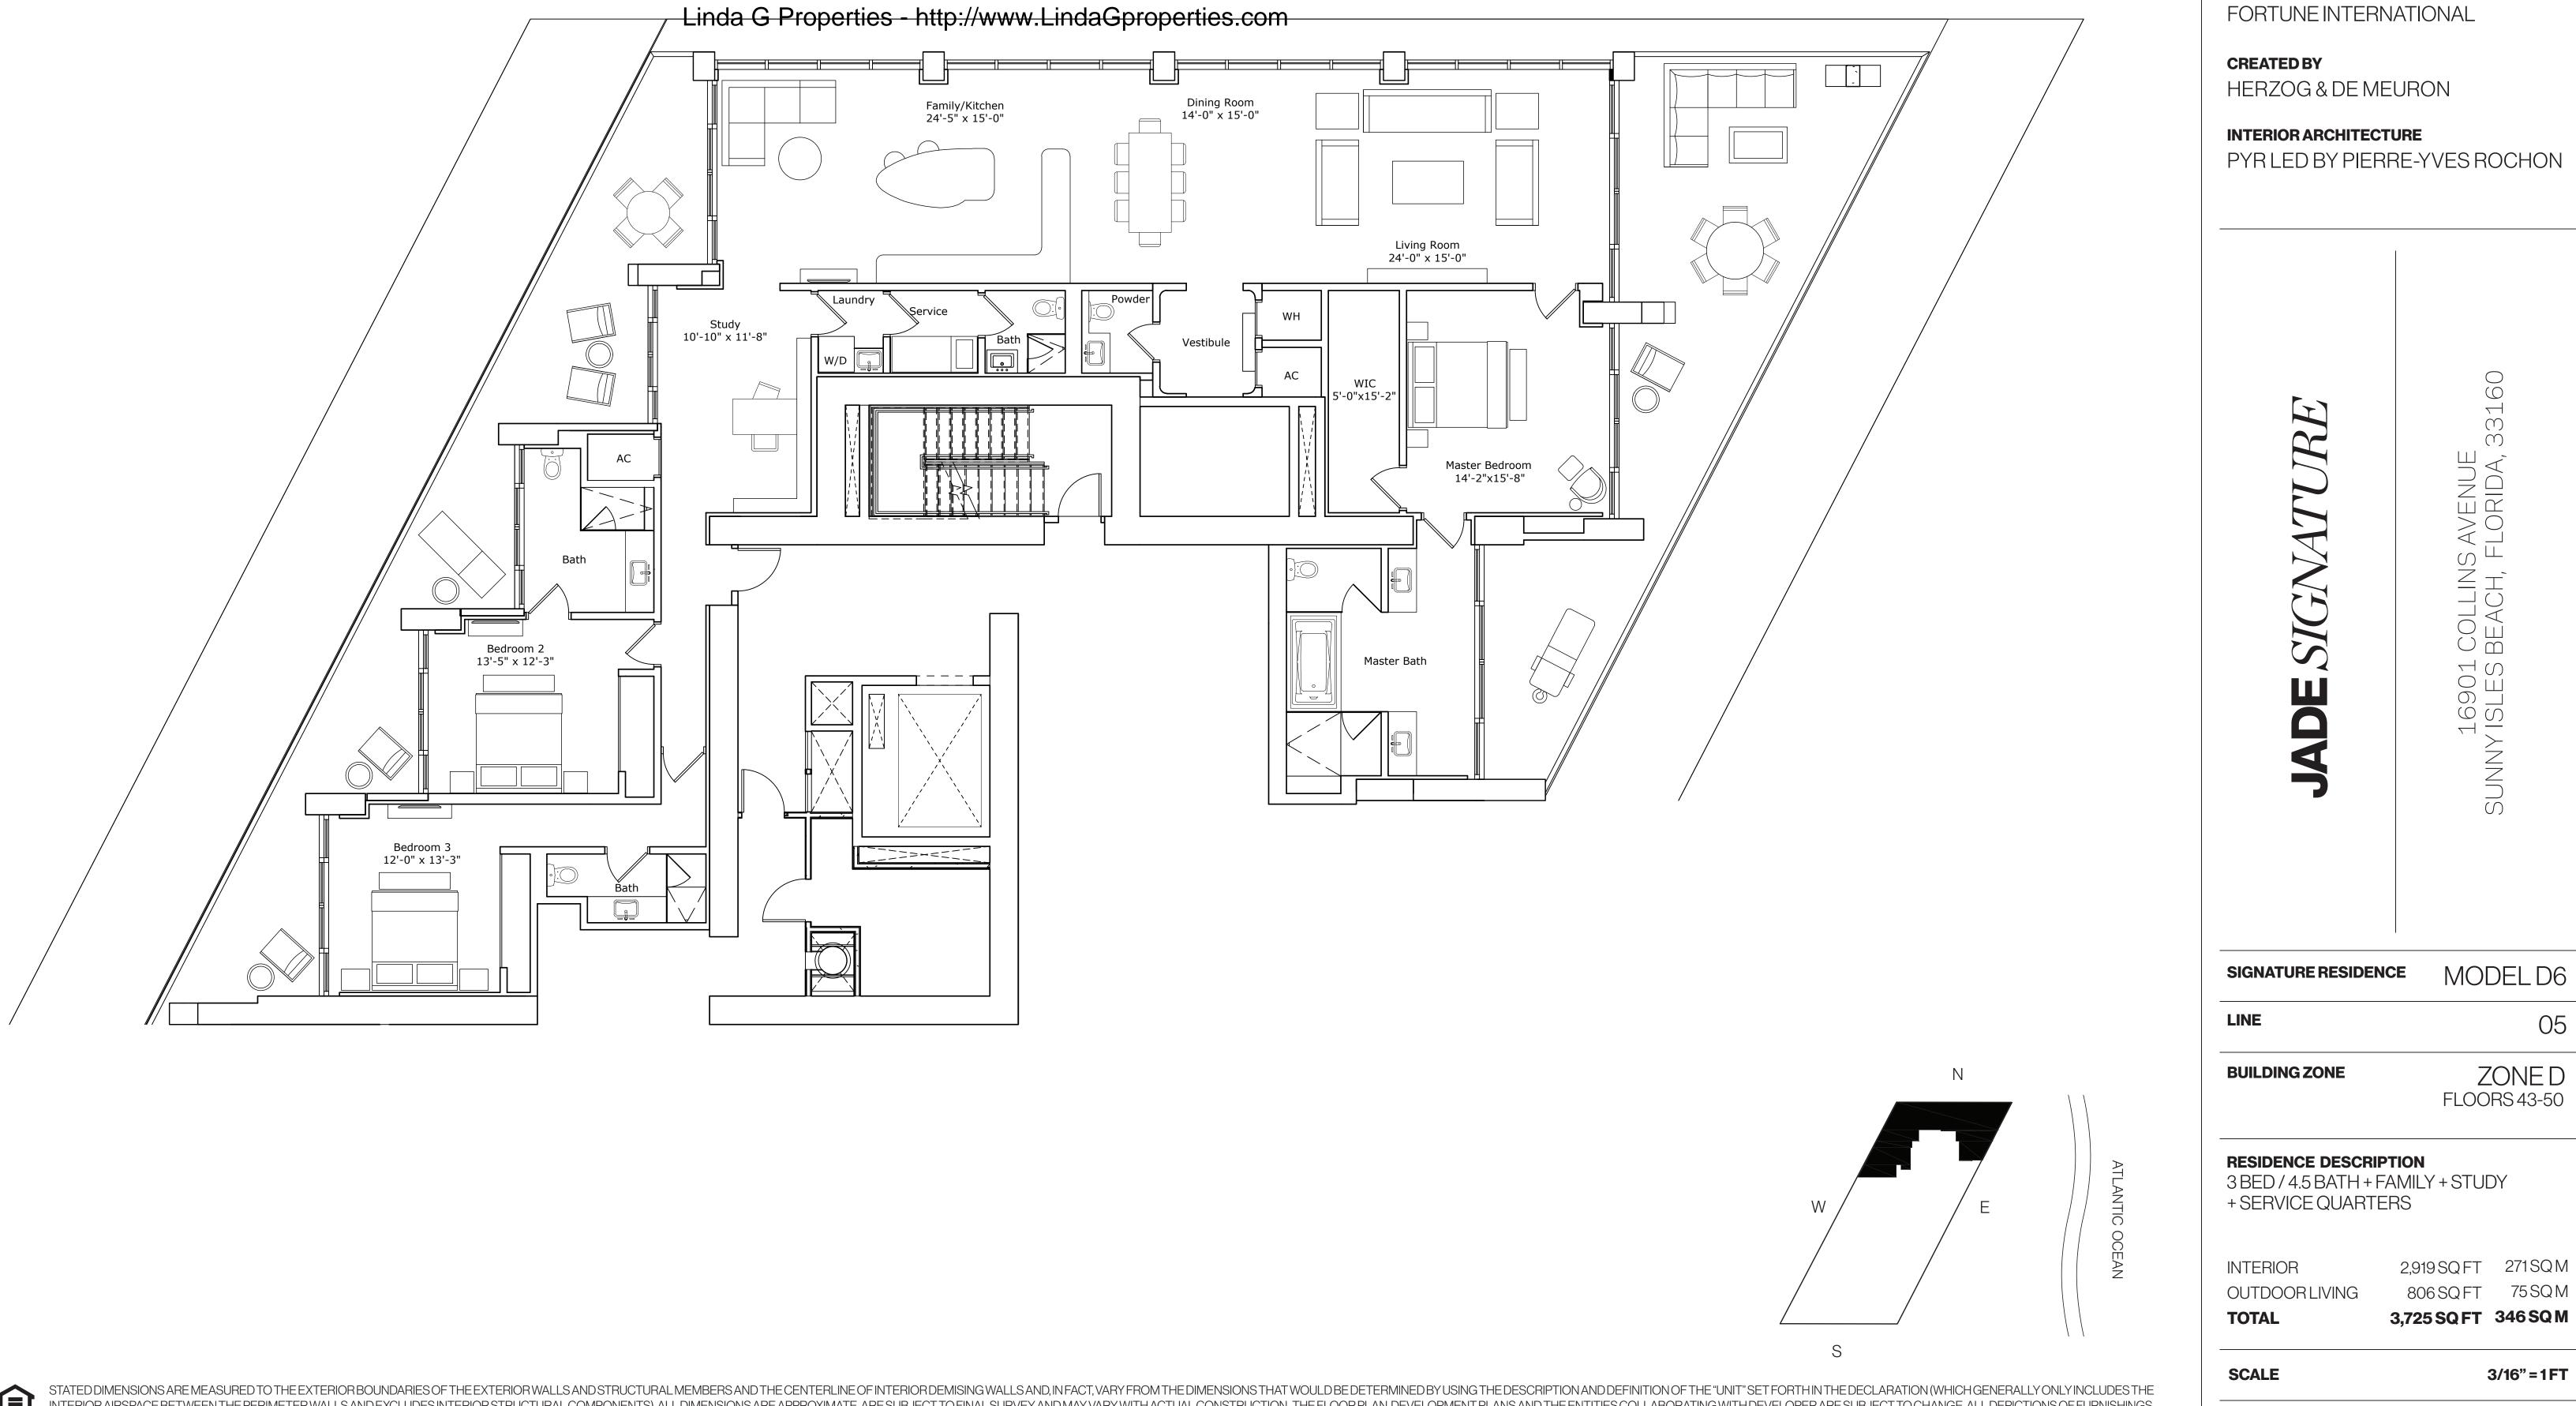

INTERIOR AIRSPACE BETWEEN THE PERIMETER WALLS AND EXCLUDES INTERIOR STRUCTURAL COMPONENTS). ALL DIMENSIONS ARE APPROXIMATE, ARE SUBJECT TO FINAL SURVEY AND MAY VARY WITH ACTUAL CONSTRUCTION. THE FLOOR PLAN, DEVELOPMENT PLANS AND THE ENTITIES COLLABORATING WITH DEVELOPER ARE SUBJECT TO FINAL SURVEY AND MAY VARY WITH ACTUAL CONSTRUCTION. THE FLOOR PLAN, DEVELOPMENT PLANS AND THE ENTITIES COLLABORATING WITH DEVELOPER ARE SUBJECT TO FINAL SURVEY AND MAY VARY WITH ACTUAL CONSTRUCTION. THE FLOOR PLAN, DEVELOPMENT PLANS AND THE ENTITIES COLLABORATING WITH DEVELOPER ARE SUBJECT TO FINAL SURVEY AND MAY VARY WITH ACTUAL CONSTRUCTION. THE FLOOR PLAN, DEVELOPMENT PLANS AND THE ENTITIES COLLABORATING WITH DEVELOPER ARE SUBJECT TO FINAL SURVEY AND MAY VARY WITH ACTUAL CONSTRUCTION. FINISHES, APPLIANCES, COUNTERS, SOFFITS, FLOOR COVERINGS AND OTHER MATTERS OF DETAIL, INCLUDING, WITHOUT LIMITATION, ITEMS OF FINISH AND DECORATION, ARE CONCEPTUAL ONLY AND ARE NOT NECESSARILY INCLUDED IN EACH UNIT. CONSULT YOUR AGREEMENT AND THE PROSPECTUS FOR THE ITEMS INCLUDED WITH THE UNIT. THE BALCONY DEPICTED IS THE STANDARD BALCONY ALTHOUGH THE BALCONY SIZE AND CONFIGURATION VARIES AT EVERY LEVEL. FOR A DEPICTION OF THE BALCONY FOR YOUR UNIT SEE EXHIBIT 2 TO THE DEVELOPED BY SUNNY ISLES BEACH ASSOCIATES, LLC. WHICH HAS A LIMITED RIGHT TO USE THE TRADEMARKED NAME AND LOGO OF FORTUNE INTERNATIONAL. ORAL REPRESENTATIONS CANNOT BE RELIED UPON AS CORRECTLY STATING REPRESENTATIONS, MAKE REFERENCE TO THE DOCUMENTS REQUIRED BY SECTION 718.305, FLORIDA STATUTES, TO BE FURNISHED BY A DEVELOPER TO A BUYER OR LESSEE. ARCHITECT OF RECORD - ADD INC.