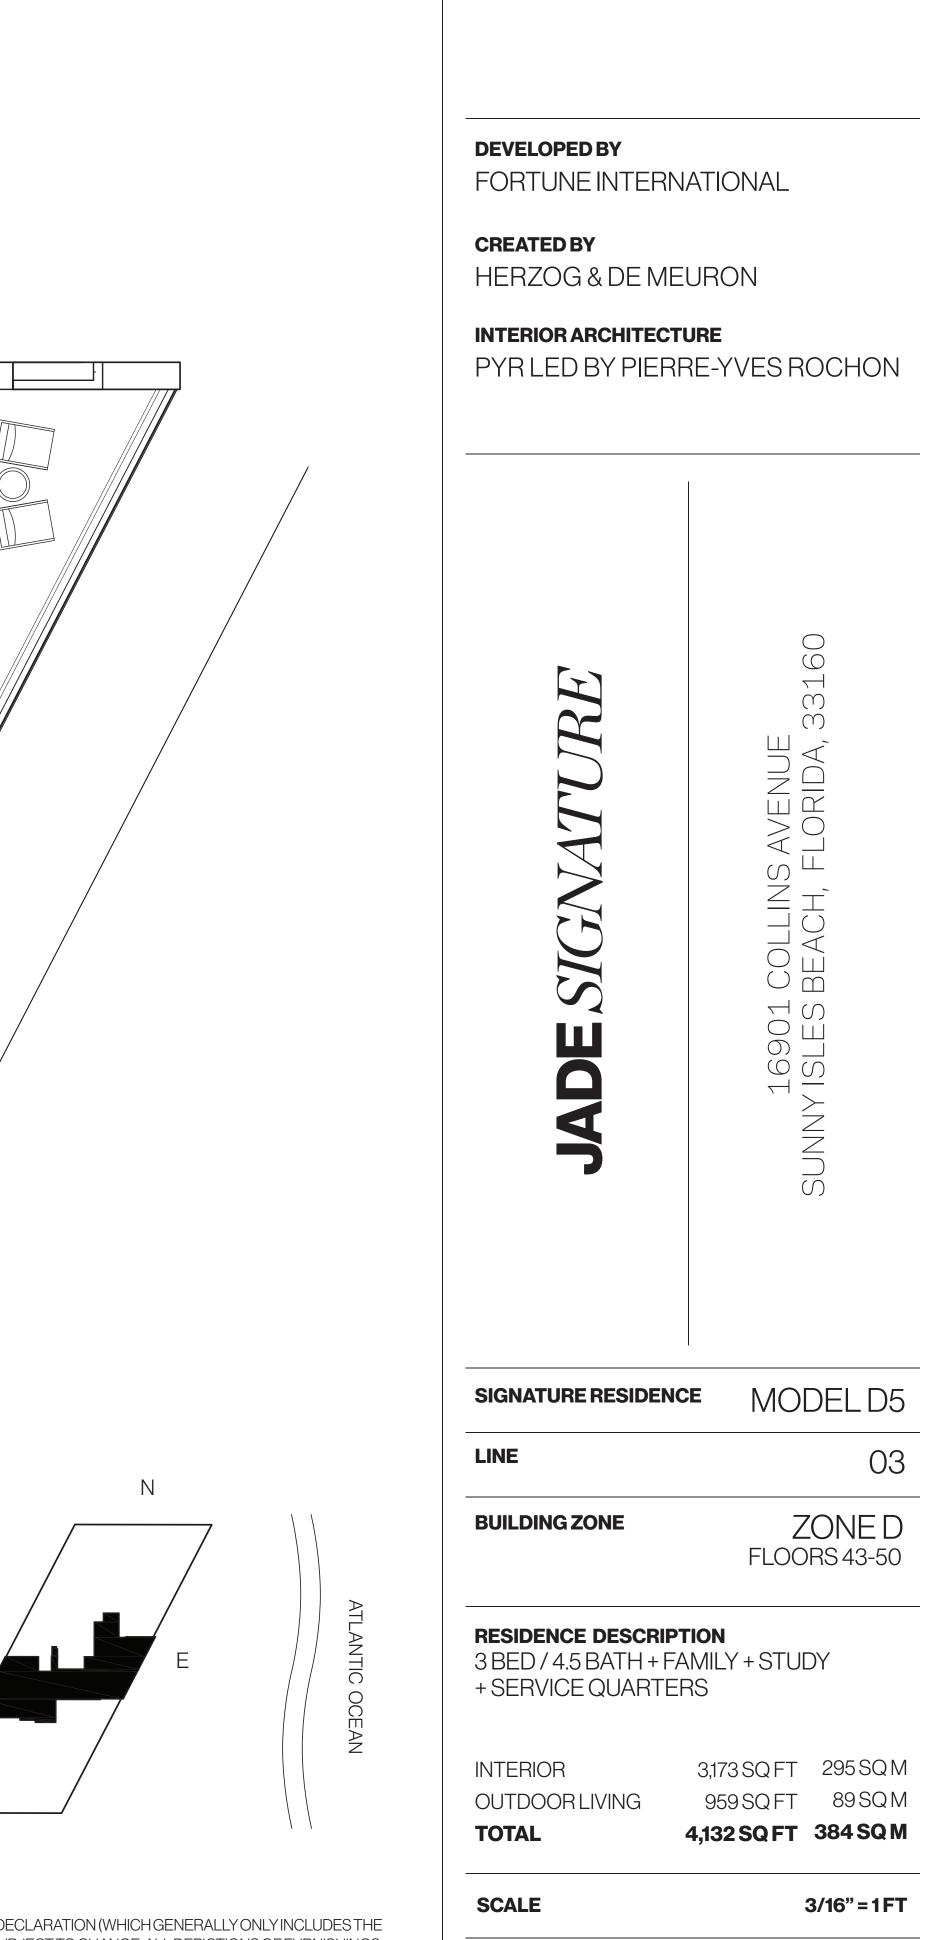

STATED DIMENSIONS ARE MEASURED TO THE EXTERIOR BOUNDARIES OF THE EXTERIOR WALLS AND STRUCTURAL MEMBERS AND THE CENTERLINE OF INTERIOR DEVISING THE DESCRIPTION AND DEFINITION OF THE "UNIT" SET FORTH IN THE DECLARATION (WHICH GENERALLY ONLY INCLUDES THE INTERIOR ARE SUBJECT TO FINAL SURVEY AND MAY VARY WITH ACTUAL CONSTRUCTURAL COMPONENTS). ALL DIMENSIONS ARE APPROXIMATE, ARE SUBJECT TO FINAL SURVEY AND MAY VARY WITH ACTUAL CONSTRUCTURAL CONSTRUCTION. THE FLOOR PLAN, DEVELOPMENT PLANS AND THE ENTITIES COLLABORATING WITH DEVELOPER ARE SUBJECT TO CHANGE. ALL DEPICTIONS OF FURNISHINGS, FINISHES, APPLIANCES, COUNTERS, SOFFITS, FLOOR COVERINGS AND OTHER MATTERS OF DETAIL, INCLUDED IN EACH UNIT. CONSULT YOUR AGREEMENT AND THE PROSPECTUS FOR THE ITEMS INCLUDED WITH THE UNIT. THE BALCONY DEPICTED IS THE STANDARD BALCONY ALTHOUGH THE BALCONY SIZE AND CONFIGURATION VARIES AT EVERY LEVEL. FOR A DEPICTION OF THE BALCONY FOR YOUR UNIT SEE EXHIBIT 2 TO THE DEVELOPER. THE CONDOMINIUM IS BEING DEVELOPED BY SUNNY ISLES BEACH ASSOCIATES, ILC. WHICH HAS A LIMITED RIGHT TO USE THE TRADEMARKED NAME AND LOGO OF FORTUNE INTERNATIONAL. ORAL REPRESENTATIONS OF THE DEVELOPER. FOR CORRECT REPRESENTATIONS OF THE DEVELOPER. TO THE DEVELOPER TO THE DEVELOPER TO A BUYER OR LESSEE. **ARCHITECT OF RECORD - ADD INC.** 