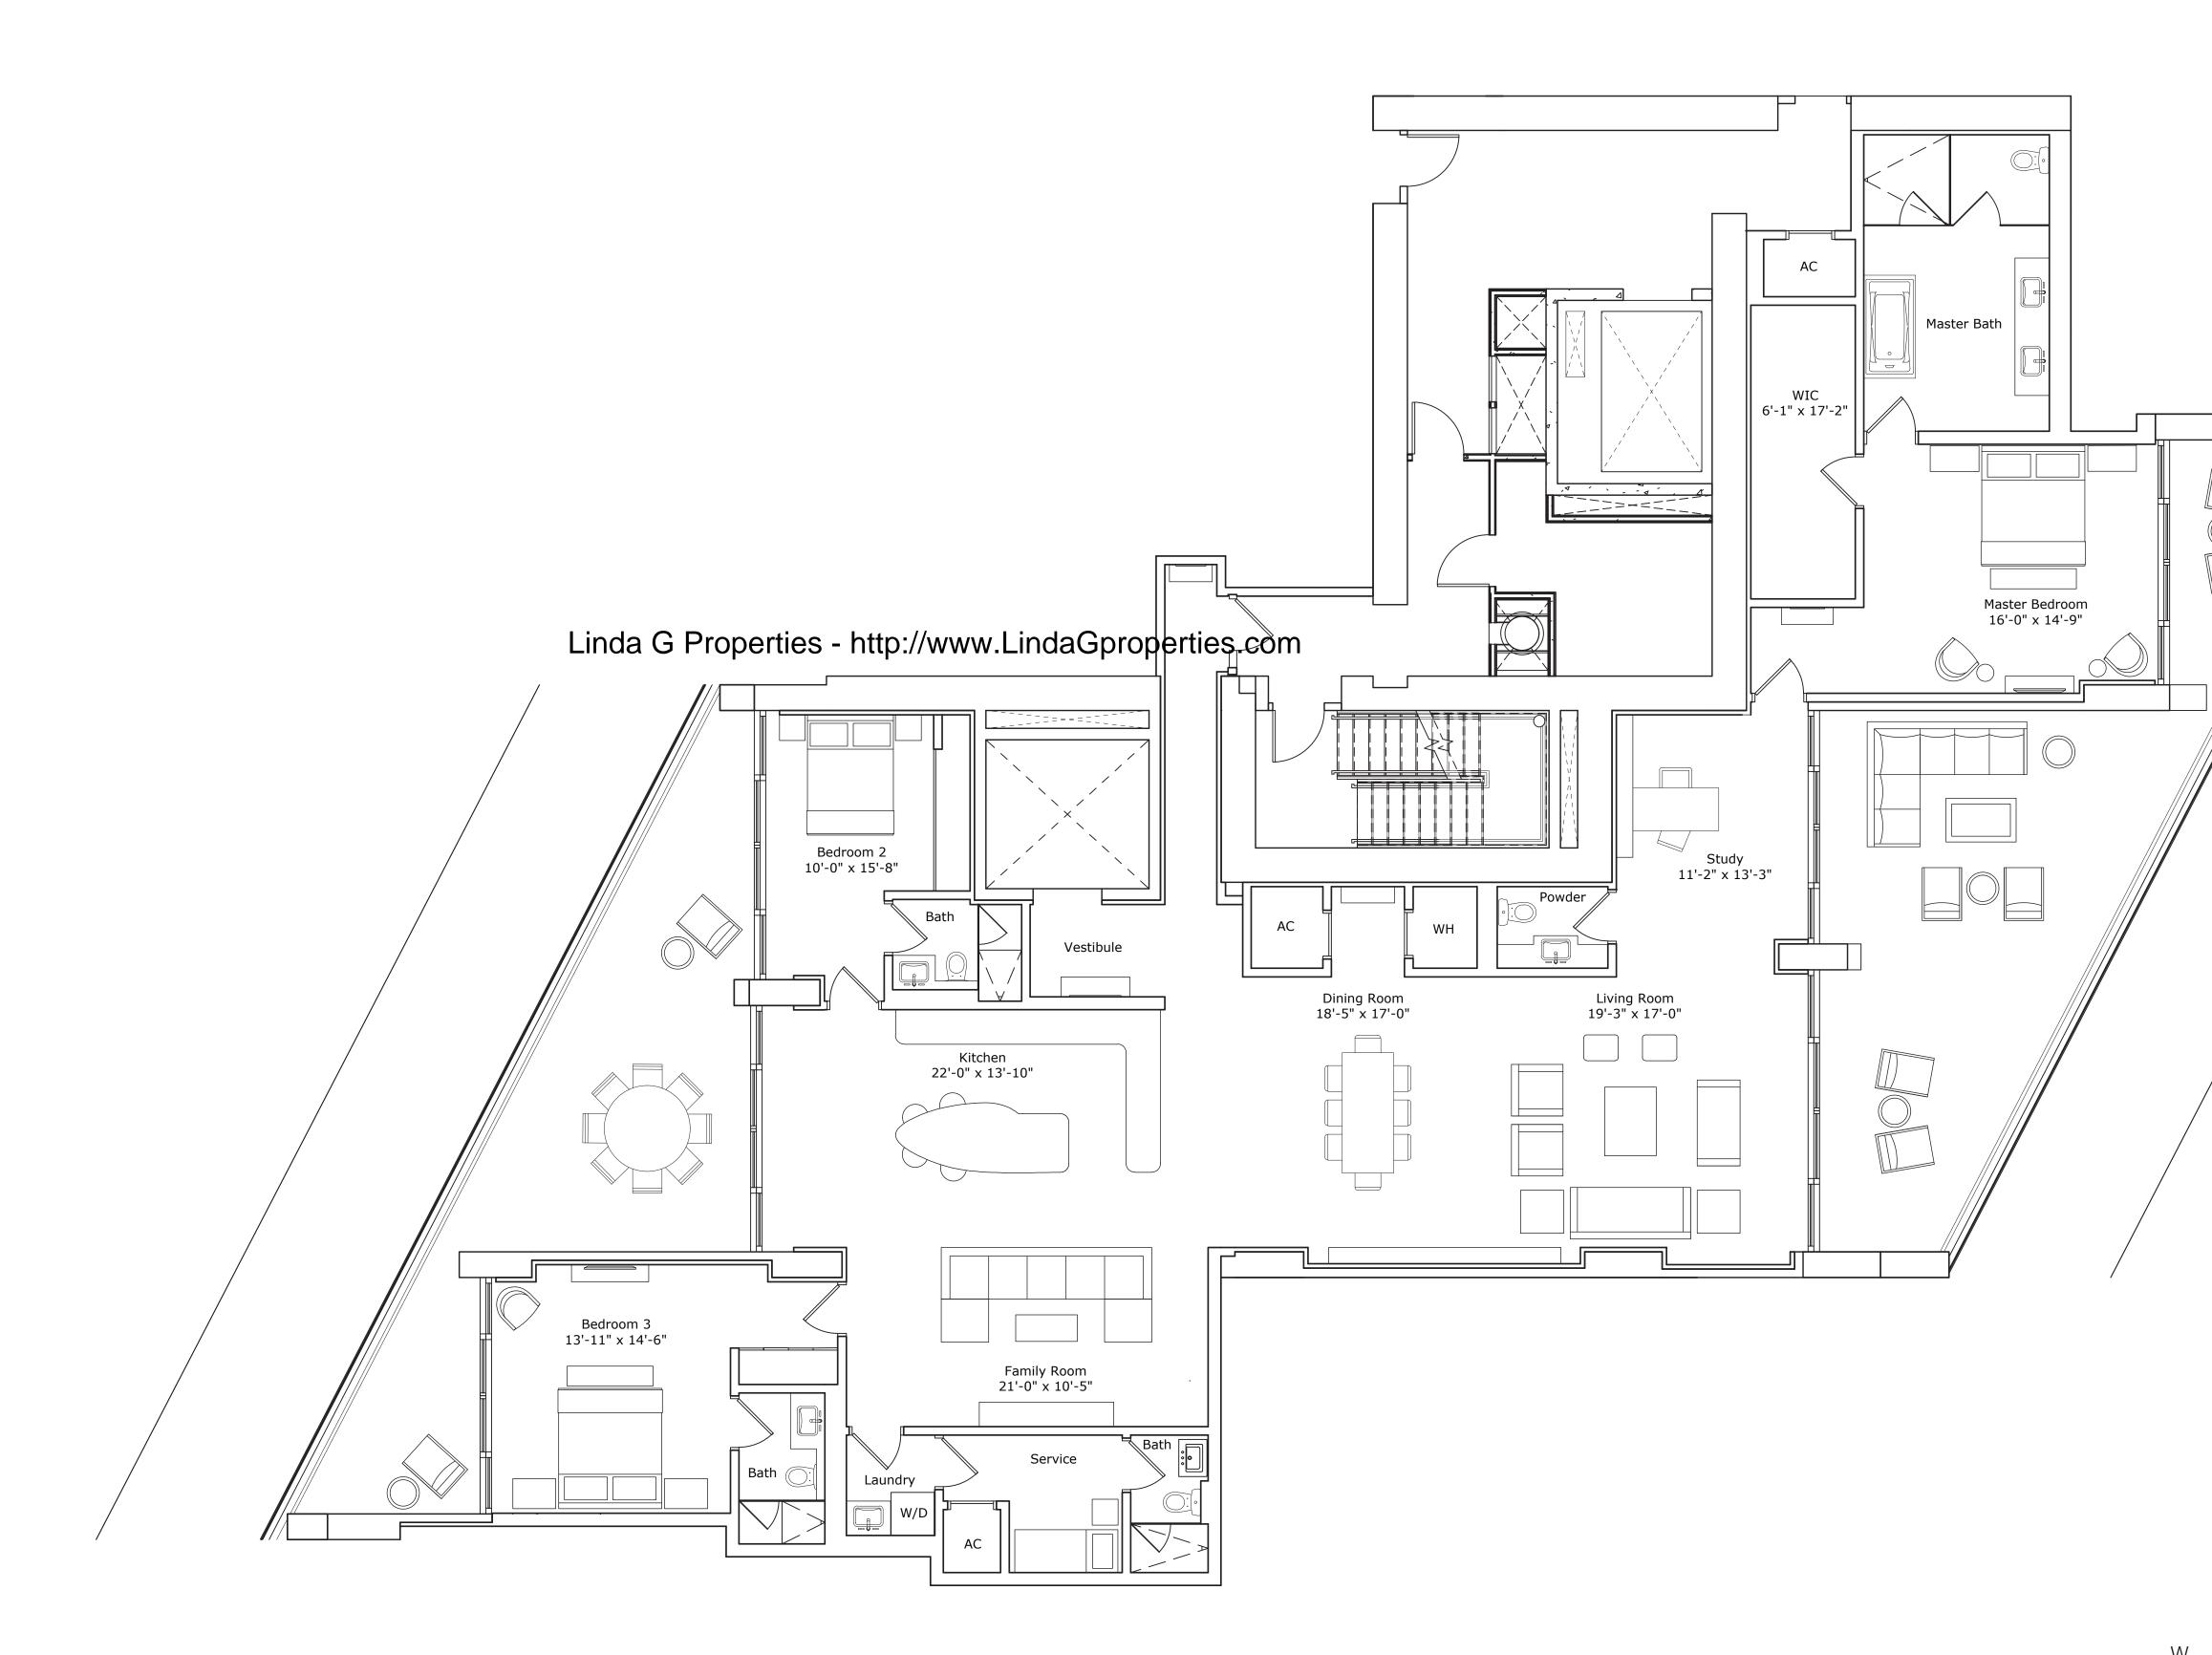

STATED DIMENSIONS ARE MEASURED TO THE EXTERIOR BOUNDARIES OF THE EXTERIOR WALLS AND STRUCTURAL MEMBERS AND THE CENTERLINE OF INTERIOR DEVISING THE DESCRIPTION AND DEFINITION OF THE "UNIT" SET FORTH IN THE DECLARATION (WHICH GENERALLY ONLY INCLUDES THE INTERIOR ARE SUBJECT TO FINAL SURVEY AND MAY VARY WITH ACTUAL CONSTRUCTURAL COMPONENTS). ALL DIMENSIONS ARE APPROXIMATE, ARE SUBJECT TO FINAL SURVEY AND MAY VARY WITH ACTUAL CONSTRUCTURAL CONSTRUCTION. THE FLOOR PLAN, DEVELOPMENT PLANS AND THE ENTITIES COLLABORATING WITH DEVELOPER ARE SUBJECT TO CHANGE. ALL DEPICTIONS OF FURNISHINGS, FINISHES, APPLIANCES, COUNTERS, SOFFITS, FLOOR COVERINGS AND OTHER MATTERS OF DETAIL, INCLUDED IN EACH UNIT. CONSULT YOUR AGREEMENT AND THE PROSPECTUS FOR THE ITEMS INCLUDED WITH THE UNIT. THE BALCONY DEPICTED IS THE STANDARD BALCONY ALTHOUGH THE BALCONY SIZE AND CONFIGURATION VARIES AT EVERY LEVEL. FOR A DEPICTION OF THE BALCONY FOR YOUR UNIT SEE EXHIBIT 2 TO THE DEVELOPER. THE CONDOMINIUM IS BEING DEVELOPED BY SUNNY ISLES BEACH ASSOCIATES, ILC. WHICH HAS A LIMITED RIGHT TO USE THE TRADEMARKED NAME AND LOGO OF FORTUNE INTERNATIONAL. ORAL REPRESENTATIONS OF THE DEVELOPER. FOR CORRECT REPRESENTATIONS OF THE DEVELOPER. TO THE DEVELOPER TO THE DEVELOPER TO A BUYER OR LESSEE. **ARCHITECT OF RECORD - ADD INC.** 