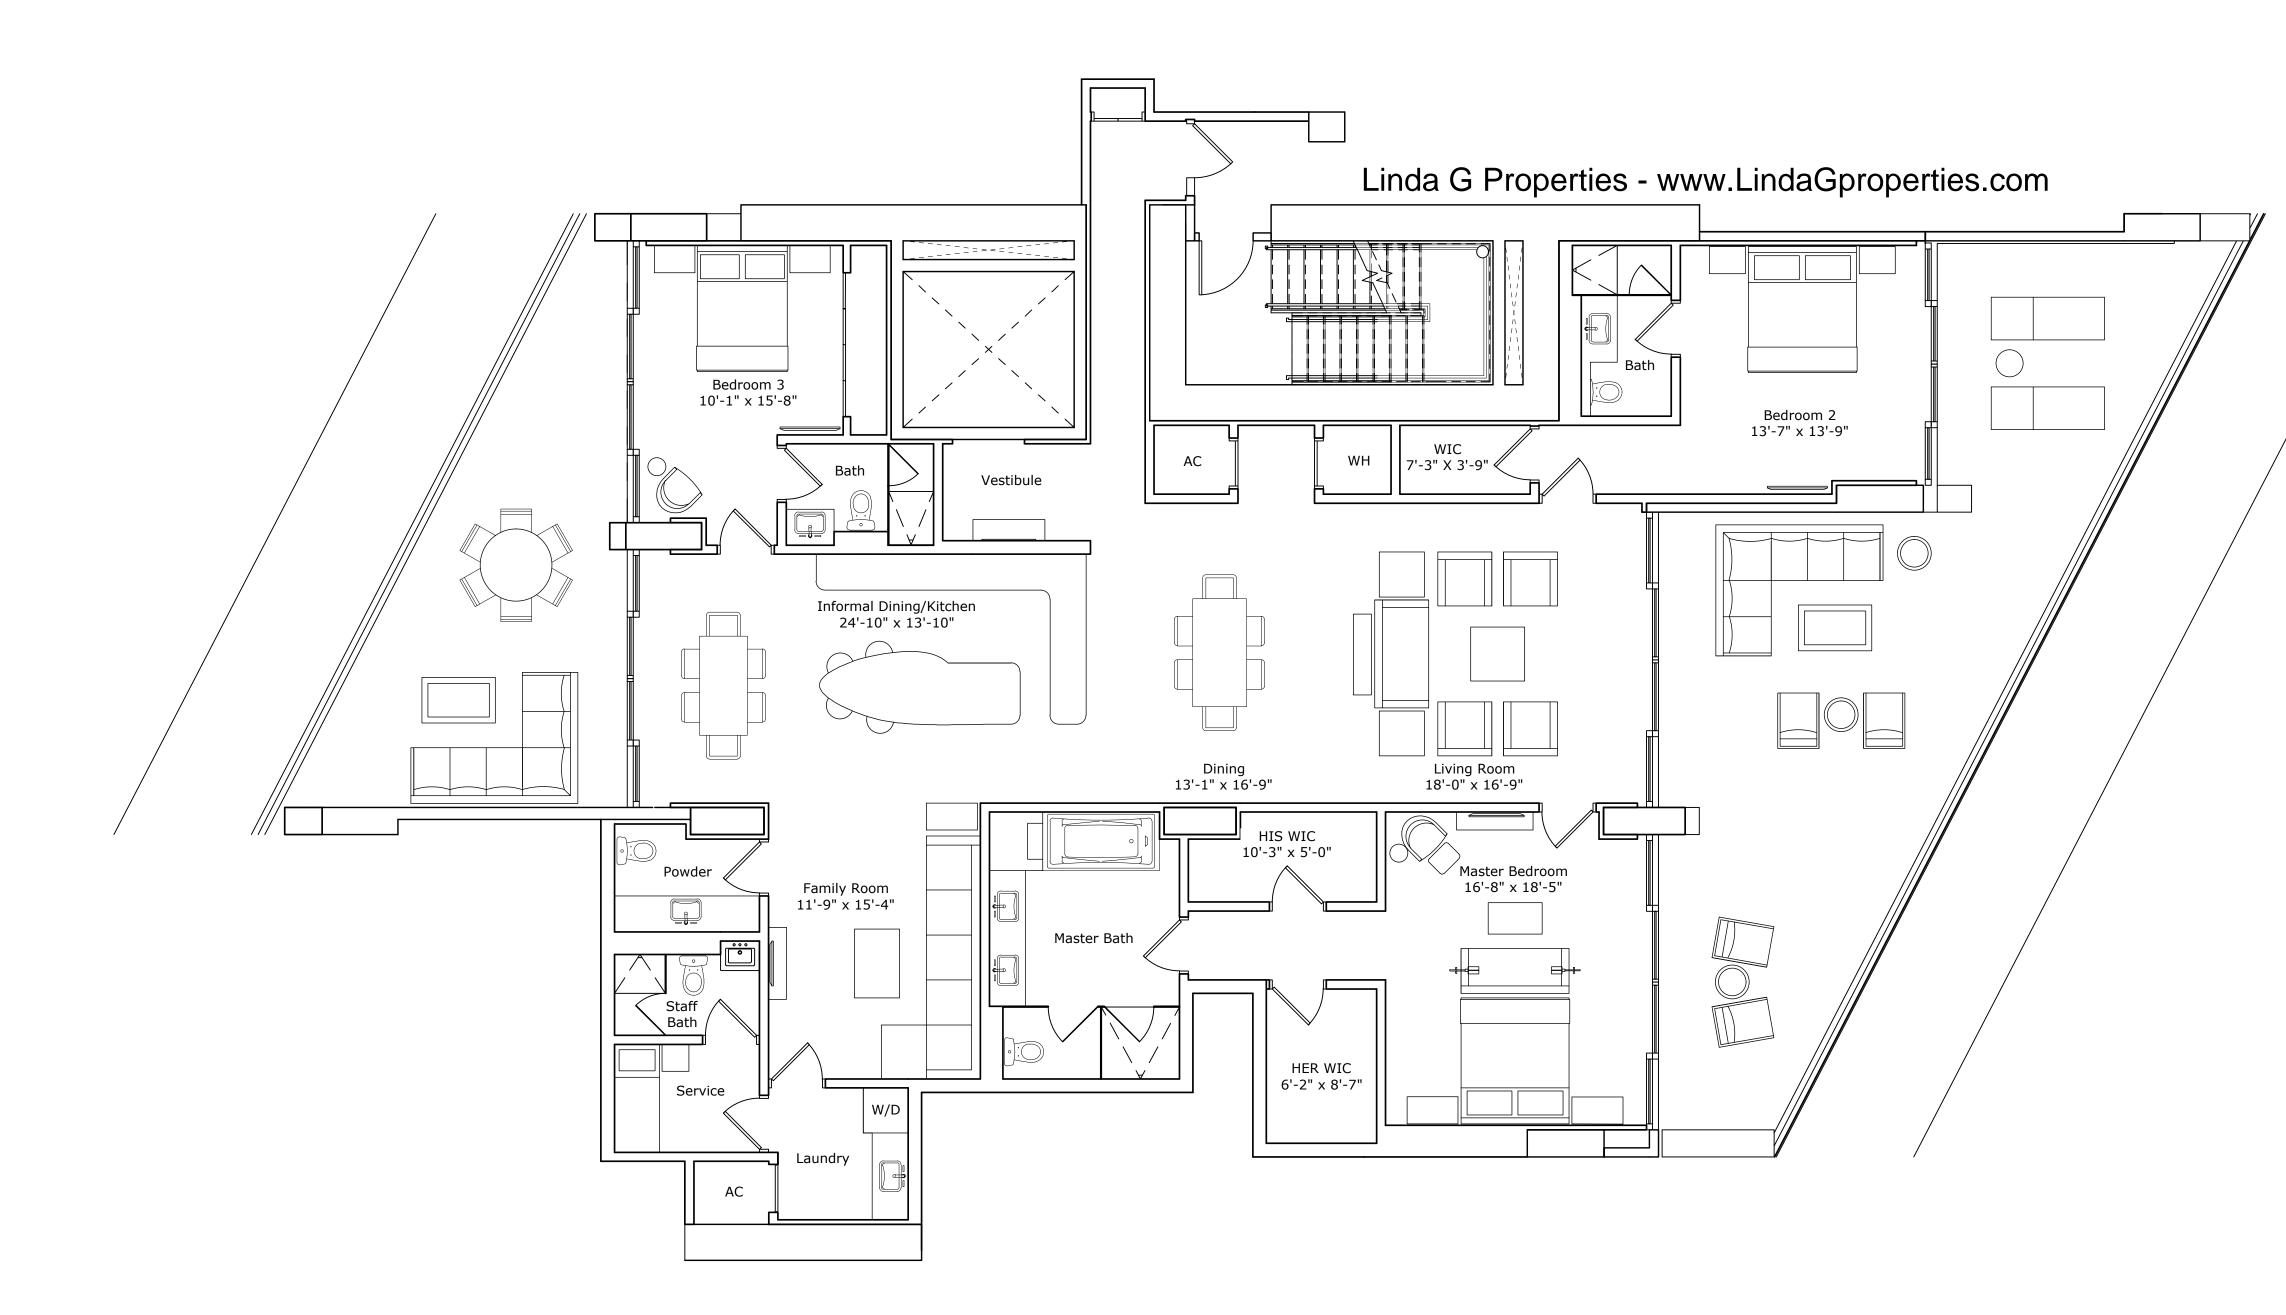

STATED DIMENSIONS ARE MEASURED TO THE EXTERIOR BOUNDARIES OF THE EXTERIOR WALLS AND STRUCTURAL MEMBERS AND THE DESCRIPTION AND DEFINITION OF THE "UNIT" SET FORTH IN THE DECLARATION (WHICH GENERALLY ONLY INCLUDES THE INTERIOR AIRSPACE BETWEEN THE PERIMETER WALLS AND EXCLUDES INTERIOR STRUCTURAL COMPONENTS). ALL DIMENSIONS ARE APPROXIMATE, ARE SUBJECT TO FINAL SURVEY AND MAY VARY WITH ACTUAL CONSTRUCTION. THE FLOOR PLAN, DEVELOPMENT PLANS AND THE ENTITIES COLLABORATING WITH DEVELOPER ARE SUBJECT TO FINAL SURVEY AND MAY VARY WITH ACTUAL CONSTRUCTION. THE FLOOR PLAN, DEVELOPMENT PLANS AND THE ENTITIES COLLABORATING WITH DEVELOPER ARE SUBJECT TO FINAL SURVEY AND MAY VARY WITH ACTUAL CONSTRUCTION. THE FLOOR PLAN, DEVELOPMENT PLANS AND THE ENTITIES COLLABORATING WITH DEVELOPER ARE SUBJECT TO FINAL SURVEY AND MAY VARY WITH ACTUAL CONSTRUCTION. THE FLOOR PLAN, DEVELOPMENT PLANS AND THE ENTITIES COLLABORATING WITH DEVELOPER ARE SUBJECT TO FINAL SURVEY AND MAY VARY WITH ACTUAL CONSTRUCTION. FINISHES, APPLIANCES, COUNTERS, SOFFITS, FLOOR COVERINGS AND OTHER MATT ERS OF DETAIL, INCLUDING, WITHOUT LIMITATION, ITEMS OF FINISH AND DECORATION, ARE CONCEPTUAL ONLY AND ARE NOT NECESSARILY INCLUDED IN EACH UNIT. CONSULT YOUR AGREEMENT AND THE PROSPECTUS FOR THE ITEMS INCLUDED WITH THE UNIT. THE BALCONY DEPICTED IS THE STANDARD BALCONY ALTHOUGH THE BALCONY SIZE AND CONFIGURATION VARIES AT EVERY LEVEL. FOR A DEPICTION OF THE BALCONY FOR YOUR UNIT SEE EXHIBIT 2 TO THE DEVELOPED BY SUNNY ISLES BEACH ASSOCIATES, LLC. WHICH HAS A LIMITED RIGHT TO USE THE TRADEMARKED NAME AND LOGO OF FORTUNE INTERNATIONAL. ORAL REPRESENTATIONS CANNOT BE RELIED UPON AS CORRECTLY STATING REPRESENTATIONS, MAKE REFERENCE TO THE DOCUMENTS REQUIRED BY SECTION 718.305, FLORIDA STATUTES, TO BE FURNISHED BY A DEVELOPER TO A BUYER OR LESSEE. ARCHITECT OF RECORD - ADD INC.

**DEVELOPED BY** FORTUNE INTERNATIONAL

**CREATED BY** HERZOG & DE MEURON

**INTERIOR ARCHITECTURE** PYR LED BY PIERRE-YVES ROCHON

| 946 SQ FT   | 88 SQ M  |
|-------------|----------|
| 2,897 SQ FT | 269 SQ M |
|             | ,        |