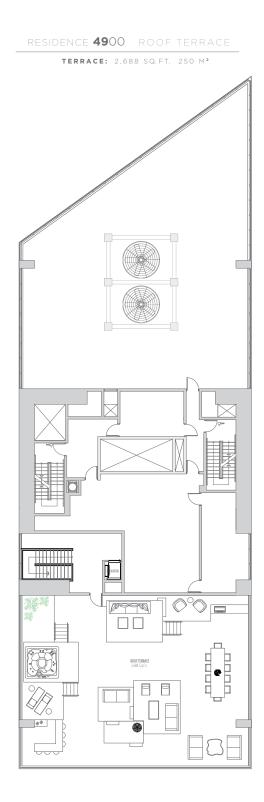

 RESIDENCE
 4900
 4 BEDROOMS | 6 BATHS | ROOF TERRACE | SERVICE SUITE

 AC AREA:
 5,995 SQ.FT.
 557 M²
 TERRACE:
 2,228 SQ.FT.
 207 M²
 TOTAL:
 8,437 SQ.FT.
 784 M²

ATLANTIC OCEAN

\_\_\_\_\_

**ISG** 

- -

₽ISG