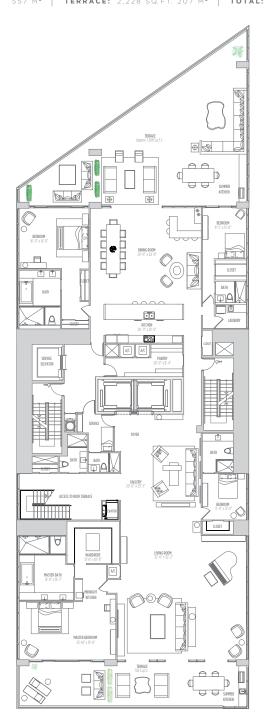

 RESIDENCE
 4900
 4 BEDROOMS | 6 BATHS | ROOF TERRACE | SERVICE SUITE

 AC AREA:
 5,995 SQ.FT.
 557 M²
 TERRACE:
 2,228 SQ.FT.
 207 M²
 TOTAL:
 8,437 SQ.FT.
 784 M²

ATLANTIC OCEAN

\_\_\_\_\_

**ISG** 

- -

₽ISG